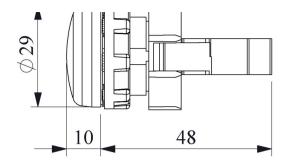

| 1.5-2.5 mm <sup>2</sup>    |  |
| Screw Torque             |                     | 1,5 Nm                     |  |
| Production Time          |                     | 31.12.1899 00:00:00        |  |
| Serial                   |                     | B Series Plastic           |  |
| Electrical Life          | Min Hour            | 10000                      |  |
| Specifications           | Non-flammable V0 PA |                            |  |
|                          |                     | ontact blocks availablity  |  |
|                          |                     | r all areas of application |  |
| Standards / Certificates | TS EN 60947-5-1     |                            |  |
| C € III ⊕ ĽK             |                     |                            |  |







Montaj Ölçüsü Ø22.4 ±0.2 mm