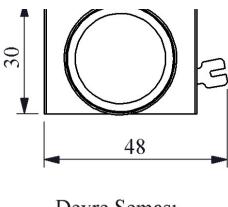

|
|                          |                                                                                                  |                                                   |
|                          | IP65 protection from front side                                                                  |                                                   |
| Standards / Certificates | TS EN 60947-5-1                                                                                  |                                                   |
|                          | · · · · · · · · · · · · · · · · · · ·                                                            |                                                   |















Montaj Ölçüsü Ø22.4 ±0.2 mm



Devre Şeması