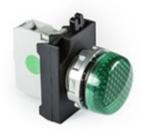

| СМ090ХҮ                  |                                                                                                  |                                                   |
|--------------------------|--------------------------------------------------------------------------------------------------|---------------------------------------------------|
| Operating Current        |                                                                                                  | 5-20 mA (12-30V AC/DC)                            |
| Operational Frequency    |                                                                                                  | 50 Hz                                             |
| Operational Voltage      |                                                                                                  | 12-30V AC/DC                                      |
| Product                  |                                                                                                  | Pilot                                             |
| Color                    |                                                                                                  | Green                                             |
| Illumination             |                                                                                                  | with LED                                          |
| Dia                      |                                                                                                  | 22 mm                                             |
| Power Consumption        |                                                                                                  | 0.7 W                                             |
| Insulation Voltage       | Ui                                                                                               | 300V                                              |
| Operating Temperature    |                                                                                                  | -15 / + 65 °C                                     |
| Pollution Degree         |                                                                                                  | 3                                                 |
| Protection Degree        |                                                                                                  | IP50                                              |
| Cable Section            |                                                                                                  | 1.5-2.5 mm2                                       |
| Screw Torque             |                                                                                                  | 1,5 Nm                                            |
| Production Time          |                                                                                                  | 31.12.1899 00:00:00                               |
| Serial                   |                                                                                                  | CM Series Metal                                   |
| Electrical Life          | Min Hour                                                                                         | 10000                                             |
| Specifications           | Die cast metal constru<br>chromate plating                                                       | uction for harsh environment, corrosion-resistant |
|                          | Non-flammable V0 PA6.6 contact blocks                                                            |                                                   |
|                          | Various illumination contact blocks availablity Variety of products for all areas of application |                                                   |
|                          |                                                                                                  |                                                   |
|                          | IP65 protection from front side                                                                  |                                                   |
| Standards / Certificates | TS EN 60947-5-1                                                                                  |                                                   |
|                          | · · · · · · · · · · · · · · · · · · ·                                                            |                                                   |