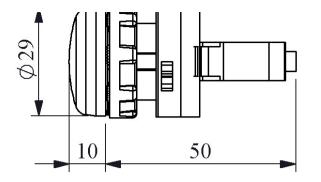

application |                                                   |
|                          |                                                                                                  |                                                   |
|                          | IP65 protection from front side                                                                  |                                                   |
| Standards / Certificates | TS EN 60947-5-1                                                                                  |                                                   |
|                          | · · · · · · · · · · · · · · · · · · ·                                                            |                                                   |















Montaj Ölçüsü Ø22.4 ±0.2 mm



Devre Şeması