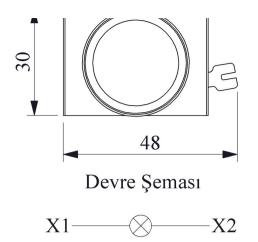

| Min Hour                                         | 10000                  |       |
| Specifications           | Non-flammable V0 PA                              |                        |       |
|                          | Various illumination contact blocks availablity  |                        |       |
|                          | Variety of products for all areas of application |                        |       |
|                          | IP65 protection from front side                  |                        |       |
| Standards / Certificates | TS EN 60947-5-1                                  |                        |       |
| C € Ⅲ                    |                                                  |                        |       |







Montaj Ölçüsü Ø22.4 ±0.2 mm