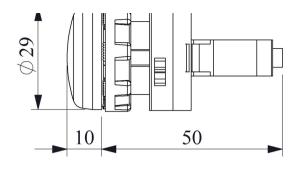

|
| Electrical Life          | Min Hour                                         | 10000                  |       |
| Specifications           | Non-flammable V0 PA                              |                        |       |
|                          | Various illumination contact blocks availablity  |                        |       |
|                          | Variety of products for all areas of application |                        |       |
|                          | IP65 protection from front side                  |                        |       |
| Standards / Certificates | TS EN 60947-5-1                                  |                        |       |
| C € Ⅲ                    |                                                  |                        |       |







Montaj Ölçüsü Ø22.4 ±0.2 mm