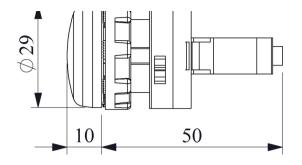

|          |
| Specifications                           | Non-flammable V0 PA                              |                     |          |
|                                          | Various illumination contact blocks availablity  |                     |          |
|                                          | Variety of products for all areas of application |                     |          |
| IP65 protection from front side          |                                                  |                     |          |
| Standards / Certificates TS EN 60947-5-1 |                                                  |                     |          |
| C € III                                  |                                                  |                     |          |







Montaj Ölçüsü Ø22.4 ±0.2 mm