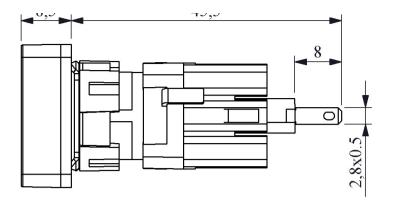

## D070DXM **Operating Current** 10-20 mA (12-24V AC/DC) **Operational Frequency** 50 Hz **Operational Voltage** 12-30V AC/DC Product Pilot Color Blue Illumination with LED Dia 16 mm Head Type Rectangular Power Consumption 0.6 W 300V **Insulation Voltage** Ui **Operating Temperature** -15 / + 70 °C **Pollution Degree** 3 IP50 **Protection Degree Cable Section** Terminal 2,8x0,5 Production Time 31.12.1899 00:00:00 Serial D Series Plastic **Electrical Life** Min Hour 10000 **Specifications** Non-flammable V0 PA6.6 contact blocks Various illumination contact blocks availablity Variety of products for all areas of application Ease of use in limited spaces Standards / Certificates TS EN 60947-5-1 EHL ĽÅ CE 0

45,5





Montaj Ölçüsü Ø16.3 ±0.2 mm

Devre Şeması