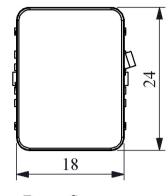

## D070DXM **Operating Current** 10-20 mA (12-24V AC/DC) **Operational Frequency** 50 Hz **Operational Voltage** 12-30V AC/DC Product Pilot Color Blue Illumination with LED Dia 16 mm Head Type Rectangular Power Consumption 0.6 W 300V **Insulation Voltage** Ui **Operating Temperature** -15 / + 70 °C **Pollution Degree** 3 IP50 **Protection Degree Cable Section** Terminal 2,8x0,5 Production Time 31.12.1899 00:00:00 Serial D Series Plastic **Electrical Life** Min Hour 10000 **Specifications** Non-flammable V0 PA6.6 contact blocks Various illumination contact blocks availablity Variety of products for all areas of application Ease of use in limited spaces Standards / Certificates TS EN 60947-5-1 EHL ĽÅ CE 0

45,5





Montaj Ölçüsü Ø16.3 ±0.2 mm

Devre Şeması