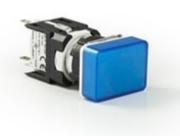

## D070DXM **Operating Current** 10-20 mA (12-24V AC/DC) **Operational Frequency** 50 Hz **Operational Voltage** 12-30V AC/DC Product Pilot Color Blue Illumination with LED Dia 16 mm Head Type Rectangular Power Consumption 0.6 W 300V **Insulation Voltage** Ui **Operating Temperature** -15 / + 70 °C **Pollution Degree** 3 IP50 **Protection Degree Cable Section** Terminal 2,8x0,5 Production Time 31.12.1899 00:00:00 Serial D Series Plastic **Electrical Life** Min Hour 10000 **Specifications** Non-flammable V0 PA6.6 contact blocks Various illumination contact blocks availablity Variety of products for all areas of application Ease of use in limited spaces Standards / Certificates TS EN 60947-5-1 EHL ĽÅ CE 0