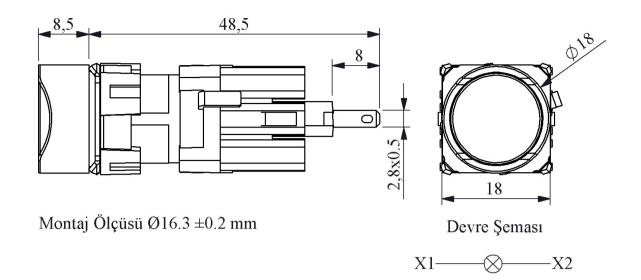

| D070YDM                                          |                      |                         |  |  |  |  |
|--------------------------------------------------|----------------------|-------------------------|--|--|--|--|
| Operating Current                                |                      | 10-20 mA (12-24V AC/DC) |  |  |  |  |
| Operational Frequency                            |                      | 50 Hz                   |  |  |  |  |
| Operational Voltage                              |                      | 12-30V AC/DC            |  |  |  |  |
| Product                                          |                      | Pilot                   |  |  |  |  |
| Color                                            |                      | Blue                    |  |  |  |  |
| Illumination                                     |                      | with LED                |  |  |  |  |
| Dia                                              |                      | 16 mm                   |  |  |  |  |
| Head Type                                        |                      | Round                   |  |  |  |  |
| Power Consumption                                |                      | 0.6 W                   |  |  |  |  |
| Insulation Voltage                               | Ui                   | 300V                    |  |  |  |  |
| Operating Temperature                            |                      | -15 / + 70 °C           |  |  |  |  |
| Pollution Degree                                 |                      | 3                       |  |  |  |  |
| Protection Degree                                |                      | IP50                    |  |  |  |  |
| Cable Section                                    |                      | Terminal 2,8x0,5        |  |  |  |  |
| Short Circuit Breaking<br>Capacity               | lcs                  | 1 kA                    |  |  |  |  |
| Production Time                                  |                      | 31.12.1899 00:00:00     |  |  |  |  |
| Serial                                           |                      | D Series Plastic        |  |  |  |  |
| Electrical Life                                  | Min Hour             | 10000                   |  |  |  |  |
| Specifications                                   | Non-flammable V0 PA6 | .6 contact blocks       |  |  |  |  |
| Various illumination contact blocks availablity  |                      |                         |  |  |  |  |
| Variety of products for all areas of application |                      |                         |  |  |  |  |
| Ease of use in limited spaces                    |                      |                         |  |  |  |  |
| Standards / Certificates TS EN 60947-5-1         |                      |                         |  |  |  |  |
| C € Ⅲ ⊕ Ľ                                        |                      |                         |  |  |  |  |