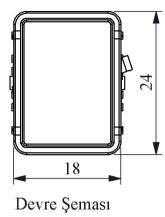

## emes®

| D090DDY                            |                                                  |                         |  |
|------------------------------------|--------------------------------------------------|-------------------------|--|
| Operating Current                  |                                                  | 10-20 mA (12-24V AC/DC) |  |
| Operational Frequency              |                                                  | 50 Hz                   |  |
| Operational Voltage                |                                                  | 12-30V AC/DC            |  |
| Product                            |                                                  | Pilot                   |  |
| Color                              |                                                  | Green                   |  |
| Illumination                       |                                                  | with LED                |  |
| Dia                                |                                                  | 16 mm                   |  |
| Head Type                          |                                                  | Rectangular             |  |
| Power Consumption                  |                                                  | 0.6 W                   |  |
| Insulation Voltage                 | Ui                                               | 300V                    |  |
| Operating Temperature              |                                                  | -15 / + 70 °C           |  |
| Pollution Degree                   |                                                  | 3                       |  |
| Protection Degree                  |                                                  | IP50                    |  |
| Cable Section                      |                                                  | Terminal 2,8x0,5        |  |
| Short Circuit Breaking<br>Capacity | lcs                                              | 1 kA                    |  |
| Production Time                    |                                                  | 31.12.1899 00:00:00     |  |
| Serial                             |                                                  | D Series Plastic        |  |
| Electrical Life                    | Min Hour                                         | 10000                   |  |
| Specifications                     | Non-flammable V0 PA6.6 contact blocks            |                         |  |
|                                    | Various illumination contact blocks availablity  |                         |  |
|                                    | Variety of products for all areas of application |                         |  |
|                                    | Ease of use in limited spaces                    |                         |  |
| Standards / Certificates           | TS EN 60947-5-1                                  |                         |  |
| C € Ⅲ                              |                                                  |                         |  |