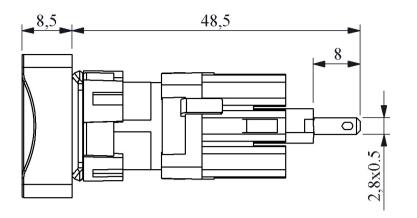

## emes®

| D090DDY                            |                                                  |                         |  |
|------------------------------------|--------------------------------------------------|-------------------------|--|
| Operating Current                  |                                                  | 10-20 mA (12-24V AC/DC) |  |
| Operational Frequency              |                                                  | 50 Hz                   |  |
| Operational Voltage                |                                                  | 12-30V AC/DC            |  |
| Product                            |                                                  | Pilot                   |  |
| Color                              |                                                  | Green                   |  |
| Illumination                       |                                                  | with LED                |  |
| Dia                                |                                                  | 16 mm                   |  |
| Head Type                          |                                                  | Rectangular             |  |
| Power Consumption                  |                                                  | 0.6 W                   |  |
| Insulation Voltage                 | Ui                                               | 300V                    |  |
| Operating Temperature              |                                                  | -15 / + 70 °C           |  |
| Pollution Degree                   |                                                  | 3                       |  |
| Protection Degree                  |                                                  | IP50                    |  |
| Cable Section                      |                                                  | Terminal 2,8x0,5        |  |
| Short Circuit Breaking<br>Capacity | lcs                                              | 1 kA                    |  |
| Production Time                    |                                                  | 31.12.1899 00:00:00     |  |
| Serial                             |                                                  | D Series Plastic        |  |
| Electrical Life                    | Min Hour                                         | 10000                   |  |
| Specifications                     | Non-flammable V0 PA6.6 contact blocks            |                         |  |
|                                    | Various illumination contact blocks availablity  |                         |  |
|                                    | Variety of products for all areas of application |                         |  |
|                                    | Ease of use in limited spaces                    |                         |  |
| Standards / Certificates           | TS EN 60947-5-1                                  |                         |  |
| C € Ⅲ                              |                                                  |                         |  |