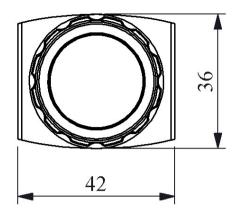

|                                                  | H Series Plastic        |      |
| Electrical Life          | Min Hour                                         | 10000                   |      |
| Specifications           | Non-flammable V0 PA                              |                         |      |
|                          | Various illumination contact blocks availablity  |                         |      |
|                          | Variety of products for all areas of application |                         |      |
| Standards / Certificates | TS EN 60947-5-1                                  |                         |      |
| CE III K                 |                                                  |                         |      |

r



Montaj Ölçüsü Ø30.3 ±0.2 mm



Devre Şeması