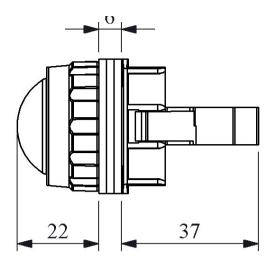

|
| Serial                   |                                                  | H Series Plastic        |      |
| Electrical Life          | Min Hour                                         | 10000                   |      |
| Specifications           | Non-flammable V0 PA                              |                         |      |
|                          | Various illumination contact blocks availablity  |                         |      |
|                          | Variety of products for all areas of application |                         |      |
| Standards / Certificates | TS EN 60947-5-1                                  |                         |      |
| CE III K                 |                                                  |                         |      |

r



Montaj Ölçüsü Ø30.3 ±0.2 mm



Devre Şeması