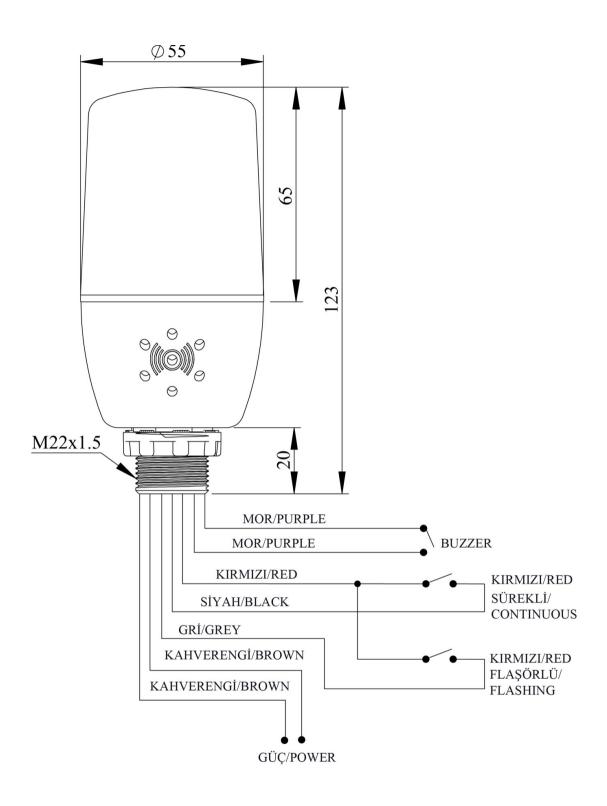

| (60) |   |   |  |
|------|---|---|--|
|      |   |   |  |
|      |   |   |  |
|      | _ | ш |  |
| 3    | Ш | ш |  |

| IF5B024ZM05-1         |                                                          |                     |  |
|-----------------------|----------------------------------------------------------|---------------------|--|
| Operational Frequency |                                                          | 50 Hz               |  |
| Operational Voltage   |                                                          | 24V AC/DC           |  |
| Product               |                                                          | LED Beacon 55mm     |  |
| Control               |                                                          | Key Control         |  |
| Mounting              |                                                          | M22 Screw           |  |
| Color                 |                                                          | Blue                |  |
| Illumination          |                                                          | Constant            |  |
| Cable                 |                                                          | 1mt Cable           |  |
| Volume                |                                                          | 90 dB               |  |
| Power Consumption     |                                                          | 1.9W                |  |
| Operating Frequency   | On-Off/Hour                                              | 1 Hz                |  |
| Insulation Voltage    | Ui                                                       | 300V                |  |
| Operating Temperature |                                                          | -25 °C /+70 °C      |  |
| Protection Degree     |                                                          | IP65                |  |
| Cable Section         |                                                          | Cable 0,50 mm2      |  |
| Production Time       |                                                          | 31.12.1899 00:00:00 |  |
| Serial                |                                                          | IF Series           |  |
| Buzzer                |                                                          | With Buzzer         |  |
| Electrical Life       | Min Hour                                                 | 10000               |  |
| Specifications        | Heat resistant, clear vision Polycarbonate signal module |                     |  |
|                       | Monoblock construction                                   |                     |  |
|                       | Easy wiring                                              |                     |  |
|                       | Easy to install to 22mm hole                             |                     |  |
| CE FR                 |                                                          |                     |  |