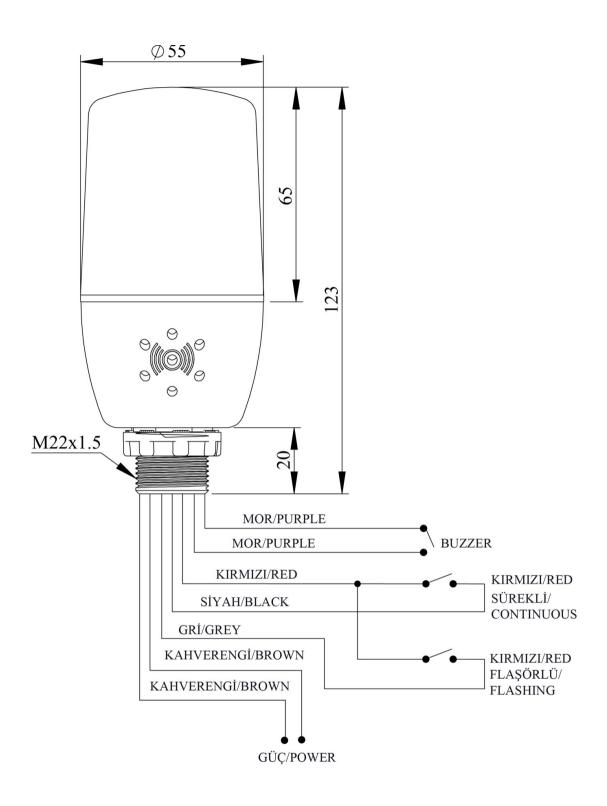

|    | (80 |
|----|-----|
|    |     |
|    |     |
| ш- |     |

| IF5G024ZM05-1         |                                                          |                     |  |
|-----------------------|----------------------------------------------------------|---------------------|--|
| Operational Frequency |                                                          | 50 Hz               |  |
| Operational Voltage   |                                                          | 24V AC/DC           |  |
| Product               |                                                          | LED Beacon 55mm     |  |
| Control               |                                                          | Key Control         |  |
| Mounting              |                                                          | M22 Screw           |  |
| Color                 |                                                          | Green               |  |
| Illumination          |                                                          | Constant            |  |
| Cable                 |                                                          | 1mt Cable           |  |
| Volume                |                                                          | 90 dB               |  |
| Power Consumption     |                                                          | 2.0W                |  |
| Operating Frequency   | On-Off/Hour                                              | 1 Hz                |  |
| Insulation Voltage    | Ui                                                       | 300V                |  |
| Operating Temperature |                                                          | -25 °C /+70 °C      |  |
| Protection Degree     |                                                          | IP65                |  |
| Cable Section         |                                                          | Cable 0,50 mm2      |  |
| Production Time       |                                                          | 31.12.1899 00:00:00 |  |
| Serial                |                                                          | IF Series           |  |
| Buzzer                |                                                          | With Buzzer         |  |
| Electrical Life       | Min Hour                                                 | 10000               |  |
| Specifications        | Heat resistant, clear vision Polycarbonate signal module |                     |  |
|                       | Monoblock construction                                   |                     |  |
|                       | Easy wiring                                              |                     |  |
|                       | Easy to install to 22mm hole                             |                     |  |
| CE E                  |                                                          |                     |  |