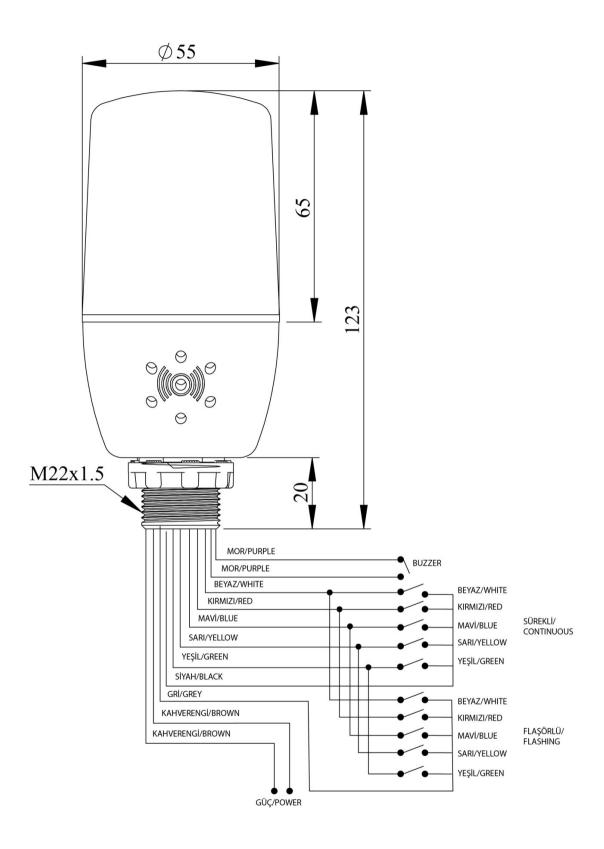

|   |          | ® |
|---|----------|---|
|   |          |   |
|   | <b>-</b> |   |
| ш |          |   |
|   |          |   |

| IF5M110ZM05-1              |                                                          |                     |  |  |  |
|----------------------------|----------------------------------------------------------|---------------------|--|--|--|
| Weight (Gross with Carton) | Gr                                                       | 240                 |  |  |  |
| Operational Frequency      |                                                          | 50 Hz               |  |  |  |
| Operational Voltage        |                                                          | 110V AC             |  |  |  |
| Product                    |                                                          | LED Beacon 55mm     |  |  |  |
| Control                    | Key Control                                              |                     |  |  |  |
| Mounting                   | M22 Screw                                                |                     |  |  |  |
| Color                      |                                                          | Multicolor          |  |  |  |
| Illumination               |                                                          | Constant            |  |  |  |
| Cable                      |                                                          | 1mt Cable           |  |  |  |
| Volume                     |                                                          | 90 dB               |  |  |  |
| Power Consumption          |                                                          | 11VA                |  |  |  |
| Operating Frequency        | On-Off/Hour                                              | 1 Hz                |  |  |  |
| Insulation Voltage         | Ui                                                       | 300V                |  |  |  |
| Operating Temperature      |                                                          | -25 °C /+70 °C      |  |  |  |
| Protection Degree          |                                                          | IP65                |  |  |  |
| Cable Section              |                                                          | Cable 0,50 mm2      |  |  |  |
| Production Time            |                                                          | 31.12.1899 00:00:00 |  |  |  |
| Serial                     |                                                          | IF Series           |  |  |  |
| Buzzer                     |                                                          | With Buzzer         |  |  |  |
| Electrical Life            | Min Hour                                                 | 10000               |  |  |  |
| Specifications             | Heat resistant, clear vision Polycarbonate signal module |                     |  |  |  |
|                            | Monoblock construction                                   |                     |  |  |  |
|                            | Easy wiring                                              |                     |  |  |  |
|                            | Easy to install to 22mm hole                             |                     |  |  |  |