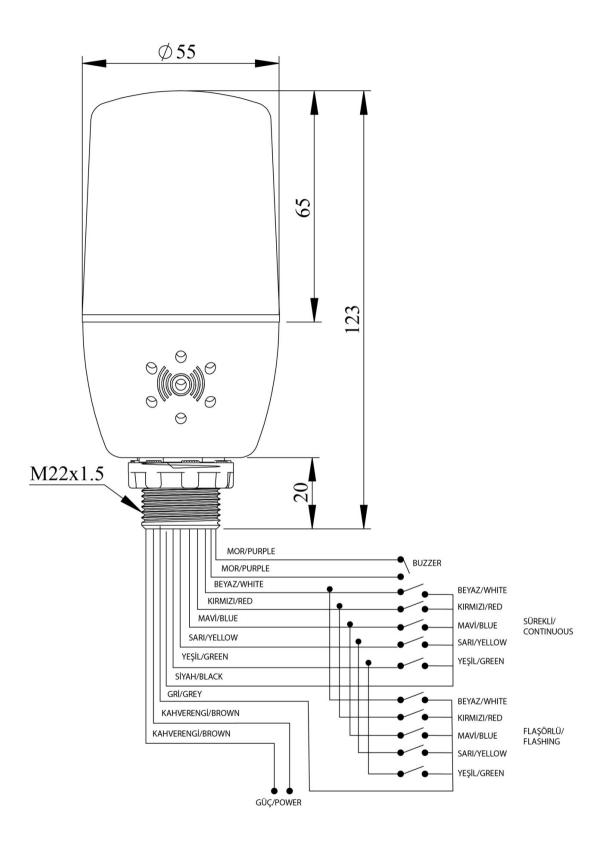

| IF5M220ZD02           |                                                          |                     |  |  |
|-----------------------|----------------------------------------------------------|---------------------|--|--|
| Weight (Gross with    | Gr                                                       | 175                 |  |  |
| Carton)               |                                                          |                     |  |  |
| Operational Frequency |                                                          | 50 Hz               |  |  |
| Operational Voltage   |                                                          | 220V AC             |  |  |
| Product               |                                                          | LED Beacon 55mm     |  |  |
| Control               |                                                          | Key Control         |  |  |
| Mounting              |                                                          | M22 Screw           |  |  |
| Color                 |                                                          | Multicolor          |  |  |
| Illumination          |                                                          | Constant            |  |  |
| Volume                |                                                          | 90 dB               |  |  |
| Power Consumption     |                                                          | 10VA                |  |  |
| Operating Frequency   | On-Off/Hour                                              | 1 Hz                |  |  |
| Insulation Voltage    | Ui                                                       | 300V                |  |  |
| Operating Temperature |                                                          | -25 °C /+70 °C      |  |  |
| Protection Degree     |                                                          | IP65                |  |  |
| Cable Section         |                                                          | Cable 0,50 mm2      |  |  |
| Production Time       |                                                          | 31.12.1899 00:00:00 |  |  |
| Serial                |                                                          | IF Series           |  |  |
| Buzzer                |                                                          | With Buzzer         |  |  |
| Electrical Life       | Min Hour                                                 | 10000               |  |  |
| Specifications        | Heat resistant, clear vision Polycarbonate signal module |                     |  |  |
|                       | Monoblock construction                                   |                     |  |  |
|                       | Easy wiring  Faculta install to 22mm halo                |                     |  |  |
|                       | Easy to install to 22mm hole                             |                     |  |  |
| CE FR                 |                                                          |                     |  |  |