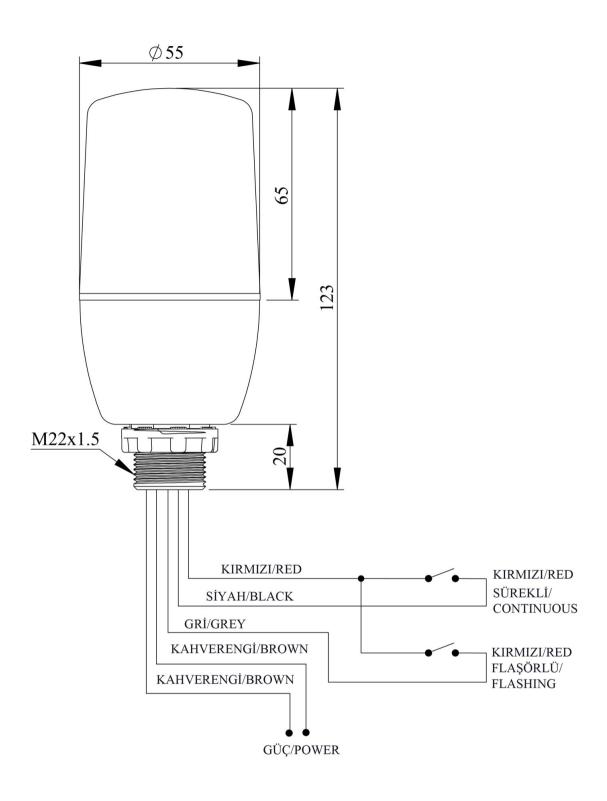

| IF5R024XM05                     |                                                          |                        |  |  |  |
|---------------------------------|----------------------------------------------------------|------------------------|--|--|--|
| Weight (Gross with<br>Carton)   | Gr                                                       | 105                    |  |  |  |
| Operational Frequency           |                                                          | 50 Hz                  |  |  |  |
| Operational Voltage             |                                                          | 24V AC/DC              |  |  |  |
| Product                         |                                                          | LED Beacon 55mm        |  |  |  |
| Control                         |                                                          | Key Control            |  |  |  |
| Mounting                        |                                                          | M22 Screw              |  |  |  |
| Color                           |                                                          | Red                    |  |  |  |
| Illumination                    | -                                                        | Constant               |  |  |  |
| Power Consumption               |                                                          | 2.2W                   |  |  |  |
| Operating Frequency             | On-Off/Hour                                              | 1 Hz                   |  |  |  |
| Insulation Voltage              | Ui                                                       | 300V                   |  |  |  |
| Operating Temperature           | -                                                        | -25 °C /+70 °C<br>IP65 |  |  |  |
| Protection Degree Cable Section |                                                          | Cable 0,50 mm2         |  |  |  |
| Production Time                 |                                                          | 31.12.1899 00:00:00    |  |  |  |
| Serial                          |                                                          | IF Series              |  |  |  |
| Electrical Life                 | Min Hour                                                 | 10000                  |  |  |  |
| Specifications                  | Heat resistant, clear vision Polycarbonate signal module |                        |  |  |  |
| •                               | Monoblock construction                                   |                        |  |  |  |
|                                 | Easy wiring                                              |                        |  |  |  |
|                                 | Easy to install to 22mm hole                             |                        |  |  |  |
| <b>C</b> € ﷺ                    |                                                          |                        |  |  |  |