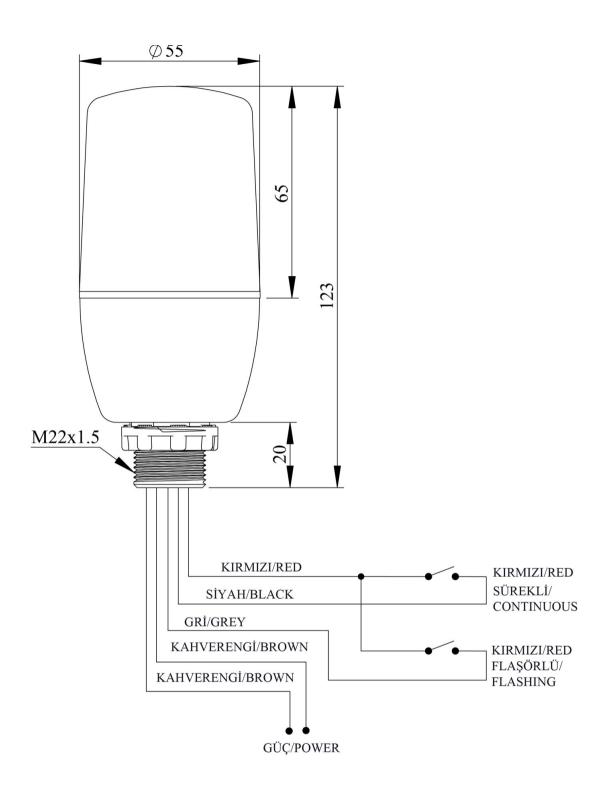

| IF5R220XM05           |                         |                              |      |
|-----------------------|-------------------------|------------------------------|------|
| Operational Frequency |                         | 50 Hz                        |      |
| Operational Voltage   |                         | 220V AC                      |      |
| Product               |                         | LED Beacon 55mm              |      |
| Control               |                         | Key Control                  |      |
| Mounting              |                         | M22 Screw                    |      |
| Color                 |                         | Red                          |      |
| Illumination          |                         | Constant                     |      |
| Power Consumption     |                         | 10VA                         |      |
| Operating Frequency   | On-Off/Hour             | 1 Hz                         |      |
| Insulation Voltage    | Ui                      | 300V                         |      |
| Operating Temperature |                         | -25 °C /+70 °C               |      |
| Protection Degree     |                         | IP65                         |      |
| Cable Section         |                         | Cable 0,50 mm2               |      |
| Production Time       |                         | 31.12.1899 00:00:00          |      |
| Serial                |                         | IF Series                    |      |
| Electrical Life       | Min Hour                | 10000                        |      |
| Specifications        |                         | ion Polycarbonate signal mod | lule |
|                       | Monoblock constructio   | n                            |      |
|                       | Easy wiring             |                              |      |
|                       | Easy to install to 22mm | hole                         |      |
| CE K                  |                         |                              |      |