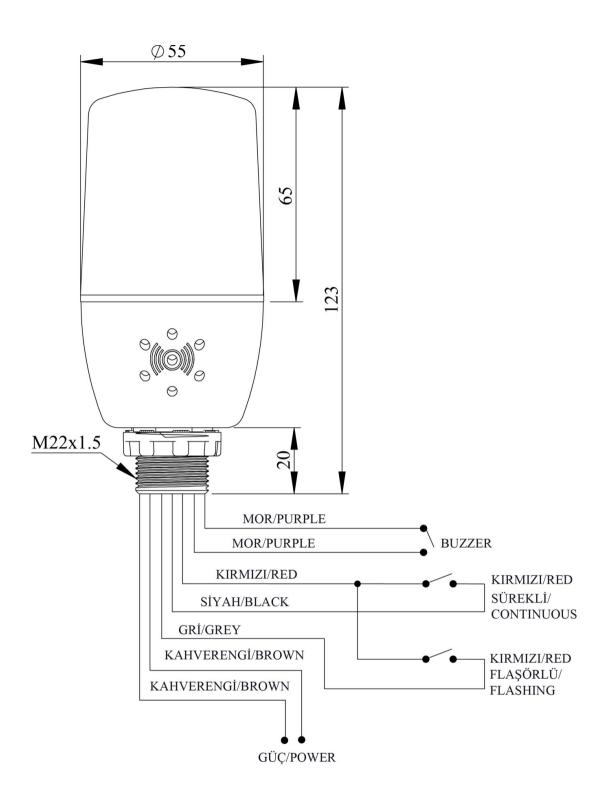

| IF5R220ZM05                                                                                                                                                                                                                                                                                                                                                                                                                                                                                                                                                                                                                                                                                                                                                                                                                                                                                                                                                                                                                                                                                                                                                                                                                                                                                                                                                                                                                                                                                                                                                                                                                                                                                                                                                                                                                                                                                                                                                                                                                                                                                                                    |                              |                         |                                       |       |
|--------------------------------------------------------------------------------------------------------------------------------------------------------------------------------------------------------------------------------------------------------------------------------------------------------------------------------------------------------------------------------------------------------------------------------------------------------------------------------------------------------------------------------------------------------------------------------------------------------------------------------------------------------------------------------------------------------------------------------------------------------------------------------------------------------------------------------------------------------------------------------------------------------------------------------------------------------------------------------------------------------------------------------------------------------------------------------------------------------------------------------------------------------------------------------------------------------------------------------------------------------------------------------------------------------------------------------------------------------------------------------------------------------------------------------------------------------------------------------------------------------------------------------------------------------------------------------------------------------------------------------------------------------------------------------------------------------------------------------------------------------------------------------------------------------------------------------------------------------------------------------------------------------------------------------------------------------------------------------------------------------------------------------------------------------------------------------------------------------------------------------|------------------------------|-------------------------|---------------------------------------|-------|
| Operational Frequency Operational Voltage Product Control Mounting Color Illumination Volume Power Consumption Operating Frequency Insulation Voltage Operating Temperature Protection Degree Cable Section Production Time Serial Buzzer Electrical Life Specifications  Descript Serial Easy to install to 22mm hole  220V AC EVEN Deacon 55mm Ave 200 Control Mounting Ave 20 Control Ave  |                              |                         |                                       |       |
| Operational Frequency Operational Voltage Product Control Mounting Color Illumination Volume Power Consumption Operating Frequency Insulation Voltage Operating Temperature Protection Degree Cable Section Production Time Serial Buzzer Electrical Life Specifications  Descript Serial Easy to install to 22mm hole  220V AC EVEN Deacon 55mm Ave 200 Control Mounting Ave 20 Control Ave  |                              |                         |                                       |       |
| Operational Frequency Operational Voltage Product Control Mounting Color Illumination Volume Power Consumption Operating Frequency Insulation Voltage Operating Temperature Protection Degree Cable Section Production Time Serial Buzzer Electrical Life Specifications  Product Operation Voltage Operating Temperature Protection Degree Cable Section Operating Temperature Operat |                              |                         |                                       |       |
| Operational Frequency50 HzOperational Voltage220V ACProductLED Beacon 55mmControlKey ControlMountingM22 ScrewColorRedIlluminationConstantVolume90 dBPower Consumption10VAOperating FrequencyOn-Off/Hour1 HzInsulation VoltageUi300VOperating Temperature-25 °C /+70 °CProtection DegreeIP65Cable SectionCable 0,50 mm2Production Time31.12.1899 00:00:00SerialIF SeriesBuzzerWith BuzzerElectrical LifeMin Hour10000SpecificationsHeat resistant, clear vision Polycarbonate signal module<br>Monoblock constructionEasy wiring<br>Easy to install to 22mm hole                                                                                                                                                                                                                                                                                                                                                                                                                                                                                                                                                                                                                                                                                                                                                                                                                                                                                                                                                                                                                                                                                                                                                                                                                                                                                                                                                                                                                                                                                                                                                                |                              |                         |                                       |       |
| Operational Frequency50 HzOperational Voltage220V ACProductLED Beacon 55mmControlKey ControlMountingM22 ScrewColorRedIlluminationConstantVolume90 dBPower Consumption10VAOperating FrequencyOn-Off/Hour1 HzInsulation VoltageUi300VOperating Temperature-25 °C /+70 °CProtection DegreeIP65Cable SectionCable 0,50 mm2Production Time31.12.1899 00:00:00SerialIF SeriesBuzzerWith BuzzerElectrical LifeMin Hour10000SpecificationsHeat resistant, clear vision Polycarbonate signal module<br>Monoblock constructionEasy wiring<br>Easy to install to 22mm hole                                                                                                                                                                                                                                                                                                                                                                                                                                                                                                                                                                                                                                                                                                                                                                                                                                                                                                                                                                                                                                                                                                                                                                                                                                                                                                                                                                                                                                                                                                                                                                |                              |                         |                                       |       |
| Operational Frequency50 HzOperational Voltage220V ACProductLED Beacon 55mmControlKey ControlMountingM22 ScrewColorRedIlluminationConstantVolume90 dBPower Consumption10VAOperating FrequencyOn-Off/Hour1 HzInsulation VoltageUi300VOperating Temperature-25 °C /+70 °CProtection DegreeIP65Cable SectionCable 0,50 mm2Production Time31.12.1899 00:00:00SerialIF SeriesBuzzerWith BuzzerElectrical LifeMin Hour10000SpecificationsHeat resistant, clear vision Polycarbonate signal module<br>Monoblock constructionEasy wiring<br>Easy to install to 22mm hole                                                                                                                                                                                                                                                                                                                                                                                                                                                                                                                                                                                                                                                                                                                                                                                                                                                                                                                                                                                                                                                                                                                                                                                                                                                                                                                                                                                                                                                                                                                                                                |                              |                         |                                       |       |
| Operational Frequency50 HzOperational Voltage220V ACProductLED Beacon 55mmControlKey ControlMountingM22 ScrewColorRedIlluminationConstantVolume90 dBPower Consumption10VAOperating FrequencyOn-Off/Hour1 HzInsulation VoltageUi300VOperating Temperature-25 °C /+70 °CProtection DegreeIP65Cable SectionCable 0,50 mm2Production Time31.12.1899 00:00:00SerialIF SeriesBuzzerWith BuzzerElectrical LifeMin Hour10000SpecificationsHeat resistant, clear vision Polycarbonate signal moduleMonoblock constructionEasy wiringEasy to install to 22mm hole                                                                                                                                                                                                                                                                                                                                                                                                                                                                                                                                                                                                                                                                                                                                                                                                                                                                                                                                                                                                                                                                                                                                                                                                                                                                                                                                                                                                                                                                                                                                                                        |                              |                         |                                       |       |
| Operational Frequency Operational Voltage Product Control Mounting Color Illumination Volume Power Consumption Operating Frequency Insulation Voltage Operating Temperature Protection Degree Cable Section Production Time Serial Buzzer Electrical Life Specifications  Product Operation Voltage Operating Temperature Protection Degree Cable Section Operating Temperature Operat |                              |                         |                                       |       |
| Operational Frequency50 HzOperational Voltage220V ACProductLED Beacon 55mmControlKey ControlMountingM22 ScrewColorRedIlluminationConstantVolume90 dBPower Consumption10VAOperating FrequencyOn-Off/Hour1 HzInsulation VoltageUi300VOperating Temperature-25 °C /+70 °CProtection DegreeIP65Cable SectionCable 0,50 mm2Production Time31.12.1899 00:00:00SerialIF SeriesBuzzerWith BuzzerElectrical LifeMin Hour10000SpecificationsHeat resistant, clear vision Polycarbonate signal moduleMonoblock constructionEasy wiringEasy to install to 22mm hole                                                                                                                                                                                                                                                                                                                                                                                                                                                                                                                                                                                                                                                                                                                                                                                                                                                                                                                                                                                                                                                                                                                                                                                                                                                                                                                                                                                                                                                                                                                                                                        |                              |                         |                                       |       |
| Operational Frequency50 HzOperational Voltage220V ACProductLED Beacon 55mmControlKey ControlMountingM22 ScrewColorRedIlluminationConstantVolume90 dBPower Consumption10VAOperating FrequencyOn-Off/Hour1 HzInsulation VoltageUi300VOperating Temperature-25 °C /+70 °CProtection DegreeIP65Cable SectionCable 0,50 mm2Production Time31.12.1899 00:00:00SerialIF SeriesBuzzerWith BuzzerElectrical LifeMin Hour10000SpecificationsHeat resistant, clear vision Polycarbonate signal moduleMonoblock constructionEasy wiringEasy to install to 22mm hole                                                                                                                                                                                                                                                                                                                                                                                                                                                                                                                                                                                                                                                                                                                                                                                                                                                                                                                                                                                                                                                                                                                                                                                                                                                                                                                                                                                                                                                                                                                                                                        |                              |                         |                                       |       |
| Operational Voltage Product Control Mounting Color Red Illumination Volume Power Consumption Operating Frequency Insulation Voltage Operating Temperature Protection Degree Cable Section Production Time Serial Buzzer Electrical Life Specifications  Degrating Field                                                                                                                                                                                                                                                                                                                                                                                                                                                                                                                                                                                                                                                                                                                                                                                                                                                                                                                                                                                                                                                                                                                                                                                                                                                                                                                                                                                                                                                                                                                                                                                                                                                                                                                                                                                                                                                        | IF5R220ZM05                  |                         |                                       |       |
| Product Control  Mounting Mounting Color Red Illumination Volume Power Consumption Operating Frequency Insulation Voltage Operating Temperature Protection Degree Cable Section Production Time Serial Buzzer Electrical Life Specifications  Heat resistant, clear vision Polycarbonate signal module Monoblock construction Easy wiring Easy to install to 22mm hole                                                                                                                                                                                                                                                                                                                                                                                                                                                                                                                                                                                                                                                                                                                                                                                                                                                                                                                                                                                                                                                                                                                                                                                                                                                                                                                                                                                                                                                                                                                                                                                                                                                                                                                                                         | Operational Frequency        |                         | 50 Hz                                 |       |
| Control  Mounting  Color  Red  Illumination  Volume  Power Consumption  Operating Frequency Insulation Voltage  Operating Temperature  Protection Degree  Cable Section  Production Time  Serial  Buzzer  Electrical Life  Min Hour  Monoblock construction  Easy wiring  Easy to install to 22mm hole                                                                                                                                                                                                                                                                                                                                                                                                                                                                                                                                                                                                                                                                                                                                                                                                                                                                                                                                                                                                                                                                                                                                                                                                                                                                                                                                                                                                                                                                                                                                                                                                                                                                                                                                                                                                                         | •                            |                         | 220V AC                               |       |
| Mounting Color Red Illumination Constant Volume Power Consumption Operating Frequency Insulation Voltage Operating Temperature Protection Degree Cable Section Production Time Serial Buzzer Electrical Life Min Hour Monoblock construction Easy wiring Easy to install to 22mm hole                                                                                                                                                                                                                                                                                                                                                                                                                                                                                                                                                                                                                                                                                                                                                                                                                                                                                                                                                                                                                                                                                                                                                                                                                                                                                                                                                                                                                                                                                                                                                                                                                                                                                                                                                                                                                                          | Product                      |                         | LED Beacon 55mm                       |       |
| Color Red Illumination Constant Volume 90 dB Power Consumption 10VA Operating Frequency On-Off/Hour 1 Hz Insulation Voltage Ui 300V Operating Temperature -25 °C /+70 °C Protection Degree IP65 Cable Section Cable 0,50 mm2 Production Time 31.12.1899 00:00:00 Serial IF Series Buzzer With Buzzer Electrical Life Min Hour 10000 Heat resistant, clear vision Polycarbonate signal module Monoblock construction Easy wiring Easy to install to 22mm hole                                                                                                                                                                                                                                                                                                                                                                                                                                                                                                                                                                                                                                                                                                                                                                                                                                                                                                                                                                                                                                                                                                                                                                                                                                                                                                                                                                                                                                                                                                                                                                                                                                                                   | Control                      |                         | Key Control                           |       |
| Constant   Solution   Constant   Solution    | Mounting                     |                         | M22 Screw                             |       |
| Volume Power Consumption Operating Frequency Insulation Voltage Operating Temperature Protection Degree Cable Section Production Time Serial Buzzer Electrical Life Specifications  Monoblock construction Easy wiring Easy to install to 22mm hole                                                                                                                                                                                                                                                                                                                                                                                                                                                                                                                                                                                                                                                                                                                                                                                                                                                                                                                                                                                                                                                                                                                                                                                                                                                                                                                                                                                                                                                                                                                                                                                                                                                                                                                                                                                                                                                                            | Color                        |                         | Red                                   |       |
| Power Consumption Operating Frequency Insulation Voltage Ui 300V Operating Temperature Protection Degree Cable Section Production Time Serial Buzzer Electrical Life Specifications  Heat resistant, clear vision Polycarbonate signal module Monoblock construction Easy wiring Easy to install to 22mm hole                                                                                                                                                                                                                                                                                                                                                                                                                                                                                                                                                                                                                                                                                                                                                                                                                                                                                                                                                                                                                                                                                                                                                                                                                                                                                                                                                                                                                                                                                                                                                                                                                                                                                                                                                                                                                  | Illumination                 |                         | Constant                              |       |
| Operating Frequency Insulation Voltage Ui 300V  Operating Temperature Protection Degree Cable Section Production Time Serial Buzzer Electrical Life Specifications  Min Hour Monoblock construction Easy wiring Easy to install to 22mm hole                                                                                                                                                                                                                                                                                                                                                                                                                                                                                                                                                                                                                                                                                                                                                                                                                                                                                                                                                                                                                                                                                                                                                                                                                                                                                                                                                                                                                                                                                                                                                                                                                                                                                                                                                                                                                                                                                   | Volume                       |                         | 90 dB                                 |       |
| Insulation Voltage Operating Temperature Protection Degree Cable Section Production Time Serial Buzzer Electrical Life Specifications  Heat resistant, clear vision Polycarbonate signal module Monoblock construction Easy wiring Easy to install to 22mm hole                                                                                                                                                                                                                                                                                                                                                                                                                                                                                                                                                                                                                                                                                                                                                                                                                                                                                                                                                                                                                                                                                                                                                                                                                                                                                                                                                                                                                                                                                                                                                                                                                                                                                                                                                                                                                                                                | Power Consumption            |                         | 10VA                                  |       |
| Operating Temperature Protection Degree  Cable Section Cable 0,50 mm2 Production Time Serial Buzzer With Buzzer Electrical Life Min Hour 10000 Specifications Heat resistant, clear vision Polycarbonate signal module Monoblock construction Easy wiring Easy to install to 22mm hole                                                                                                                                                                                                                                                                                                                                                                                                                                                                                                                                                                                                                                                                                                                                                                                                                                                                                                                                                                                                                                                                                                                                                                                                                                                                                                                                                                                                                                                                                                                                                                                                                                                                                                                                                                                                                                         | Operating Frequency          | On-Off/Hour             | 1 Hz                                  |       |
| Protection Degree Cable Section Cable 0,50 mm2 31.12.1899 00:00:00 Serial Buzzer With Buzzer Electrical Life Min Hour 10000 Specifications Heat resistant, clear vision Polycarbonate signal module Monoblock construction Easy wiring Easy to install to 22mm hole                                                                                                                                                                                                                                                                                                                                                                                                                                                                                                                                                                                                                                                                                                                                                                                                                                                                                                                                                                                                                                                                                                                                                                                                                                                                                                                                                                                                                                                                                                                                                                                                                                                                                                                                                                                                                                                            | Insulation Voltage           | Ui                      | 300V                                  |       |
| Cable Section  Production Time  31.12.1899 00:00:00  Serial  Buzzer  With Buzzer  Electrical Life  Min Hour  10000  Specifications  Heat resistant, clear vision Polycarbonate signal module  Monoblock construction  Easy wiring  Easy to install to 22mm hole                                                                                                                                                                                                                                                                                                                                                                                                                                                                                                                                                                                                                                                                                                                                                                                                                                                                                                                                                                                                                                                                                                                                                                                                                                                                                                                                                                                                                                                                                                                                                                                                                                                                                                                                                                                                                                                                | <b>Operating Temperature</b> |                         | -25 °C /+70 °C                        |       |
| Production Time  Serial  IF Series  Buzzer  With Buzzer  Electrical Life  Min Hour  10000  Heat resistant, clear vision Polycarbonate signal module  Monoblock construction  Easy wiring  Easy to install to 22mm hole                                                                                                                                                                                                                                                                                                                                                                                                                                                                                                                                                                                                                                                                                                                                                                                                                                                                                                                                                                                                                                                                                                                                                                                                                                                                                                                                                                                                                                                                                                                                                                                                                                                                                                                                                                                                                                                                                                         | Protection Degree            |                         | IP65                                  |       |
| Serial IF Series  Buzzer With Buzzer  Electrical Life Min Hour 10000  Specifications Heat resistant, clear vision Polycarbonate signal module  Monoblock construction  Easy wiring  Easy to install to 22mm hole                                                                                                                                                                                                                                                                                                                                                                                                                                                                                                                                                                                                                                                                                                                                                                                                                                                                                                                                                                                                                                                                                                                                                                                                                                                                                                                                                                                                                                                                                                                                                                                                                                                                                                                                                                                                                                                                                                               | Cable Section                |                         | Cable 0,50 mm2                        |       |
| Buzzer  Electrical Life  Min Hour  10000  Specifications  Heat resistant, clear vision Polycarbonate signal module  Monoblock construction  Easy wiring  Easy to install to 22mm hole                                                                                                                                                                                                                                                                                                                                                                                                                                                                                                                                                                                                                                                                                                                                                                                                                                                                                                                                                                                                                                                                                                                                                                                                                                                                                                                                                                                                                                                                                                                                                                                                                                                                                                                                                                                                                                                                                                                                          | Production Time              |                         | 31.12.1899 00:00:00                   |       |
| Electrical Life  Min Hour 10000  Specifications  Heat resistant, clear vision Polycarbonate signal module  Monoblock construction  Easy wiring  Easy to install to 22mm hole                                                                                                                                                                                                                                                                                                                                                                                                                                                                                                                                                                                                                                                                                                                                                                                                                                                                                                                                                                                                                                                                                                                                                                                                                                                                                                                                                                                                                                                                                                                                                                                                                                                                                                                                                                                                                                                                                                                                                   | Serial                       |                         | IF Series                             |       |
| Heat resistant, clear vision Polycarbonate signal module  Monoblock construction  Easy wiring  Easy to install to 22mm hole                                                                                                                                                                                                                                                                                                                                                                                                                                                                                                                                                                                                                                                                                                                                                                                                                                                                                                                                                                                                                                                                                                                                                                                                                                                                                                                                                                                                                                                                                                                                                                                                                                                                                                                                                                                                                                                                                                                                                                                                    | Buzzer                       |                         | With Buzzer                           |       |
| Monoblock construction  Easy wiring  Easy to install to 22mm hole                                                                                                                                                                                                                                                                                                                                                                                                                                                                                                                                                                                                                                                                                                                                                                                                                                                                                                                                                                                                                                                                                                                                                                                                                                                                                                                                                                                                                                                                                                                                                                                                                                                                                                                                                                                                                                                                                                                                                                                                                                                              | Electrical Life              | Min Hour                | 10000                                 |       |
| Easy wiring Easy to install to 22mm hole                                                                                                                                                                                                                                                                                                                                                                                                                                                                                                                                                                                                                                                                                                                                                                                                                                                                                                                                                                                                                                                                                                                                                                                                                                                                                                                                                                                                                                                                                                                                                                                                                                                                                                                                                                                                                                                                                                                                                                                                                                                                                       | Specifications               | Heat resistant, clear v | ision Polycarbonate signal mo         | odule |
| Easy to install to 22mm hole                                                                                                                                                                                                                                                                                                                                                                                                                                                                                                                                                                                                                                                                                                                                                                                                                                                                                                                                                                                                                                                                                                                                                                                                                                                                                                                                                                                                                                                                                                                                                                                                                                                                                                                                                                                                                                                                                                                                                                                                                                                                                                   |                              |                         | · · · · · · · · · · · · · · · · · · · |       |
| Easy to install to 22mm hole                                                                                                                                                                                                                                                                                                                                                                                                                                                                                                                                                                                                                                                                                                                                                                                                                                                                                                                                                                                                                                                                                                                                                                                                                                                                                                                                                                                                                                                                                                                                                                                                                                                                                                                                                                                                                                                                                                                                                                                                                                                                                                   |                              | Easy wiring             |                                       |       |
|                                                                                                                                                                                                                                                                                                                                                                                                                                                                                                                                                                                                                                                                                                                                                                                                                                                                                                                                                                                                                                                                                                                                                                                                                                                                                                                                                                                                                                                                                                                                                                                                                                                                                                                                                                                                                                                                                                                                                                                                                                                                                                                                |                              |                         | m hole                                |       |
|                                                                                                                                                                                                                                                                                                                                                                                                                                                                                                                                                                                                                                                                                                                                                                                                                                                                                                                                                                                                                                                                                                                                                                                                                                                                                                                                                                                                                                                                                                                                                                                                                                                                                                                                                                                                                                                                                                                                                                                                                                                                                                                                | CE E                         |                         |                                       |       |