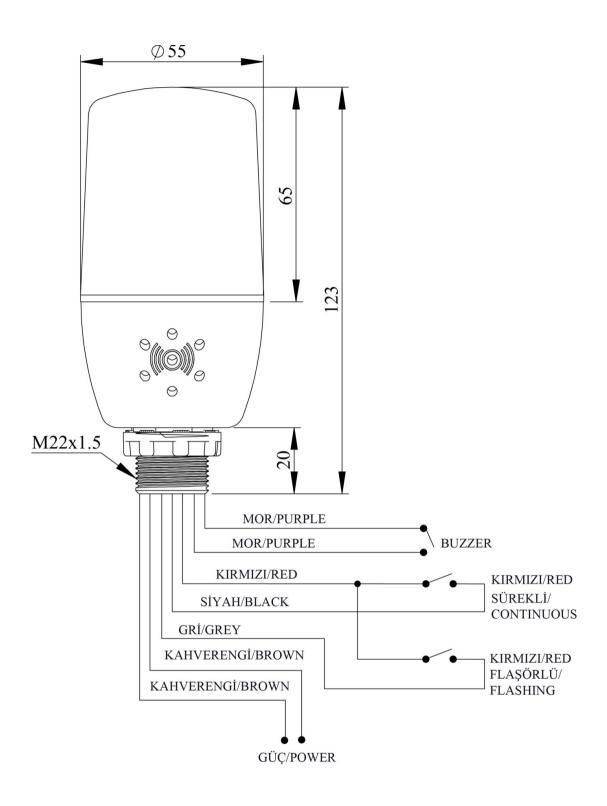

|   |   |   | (e) |
|---|---|---|-----|
|   |   |   |     |
| - |   | _ |     |
|   | ш | ш |     |

| IF5W024ZM05-1         |                                                          |                     |  |
|-----------------------|----------------------------------------------------------|---------------------|--|
| Operational Frequency |                                                          | 50 Hz               |  |
| Operational Voltage   |                                                          | 24V AC/DC           |  |
| Product               |                                                          | LED Beacon 55mm     |  |
| Control               |                                                          | Key Control         |  |
| Mounting              |                                                          | M22 Screw           |  |
| Color                 |                                                          | White               |  |
| Illumination          |                                                          | Constant            |  |
| Cable                 |                                                          | 1mt Cable           |  |
| Volume                |                                                          | 90 dB               |  |
| Power Consumption     |                                                          | 2.9W                |  |
| Operating Frequency   | On-Off/Hour                                              | 1 Hz                |  |
| Insulation Voltage    | Ui                                                       | 300V                |  |
| Operating Temperature |                                                          | -25 °C /+70 °C      |  |
| Protection Degree     |                                                          | IP65                |  |
| Cable Section         |                                                          | Cable 0,50 mm2      |  |
| Production Time       |                                                          | 31.12.1899 00:00:00 |  |
| Serial                |                                                          | IF Series           |  |
| Buzzer                |                                                          | With Buzzer         |  |
| Electrical Life       | Min Hour                                                 | 10000               |  |
| Specifications        | Heat resistant, clear vision Polycarbonate signal module |                     |  |
|                       | Monoblock construction                                   |                     |  |
|                       | Easy wiring                                              |                     |  |
|                       | Easy to install to 22mm hole                             |                     |  |
| C€ K                  |                                                          |                     |  |