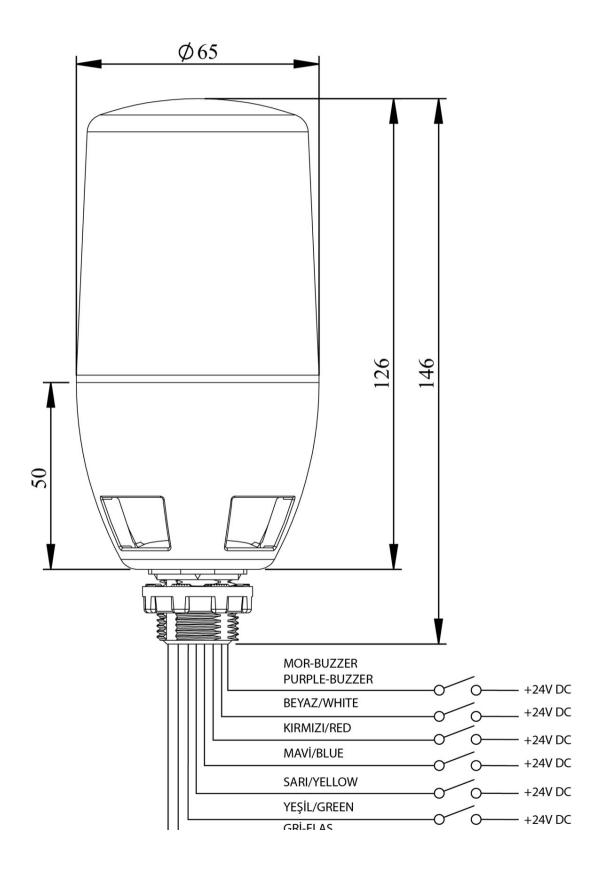

## 

| IF6P024ZM05                                |                           |                                  |
|--------------------------------------------|---------------------------|----------------------------------|
| <b>Operational Frequency</b>               |                           | 50 Hz                            |
| Operational Voltage                        |                           | 24V DC                           |
| Product                                    |                           | LED Beacon 65mm                  |
| Control                                    |                           | PLC Harmonized                   |
| Mounting                                   |                           | M22 Screw                        |
| Color                                      |                           | Multicolor                       |
| Illumination                               |                           | Constant                         |
| Volume                                     |                           | 90 - 105 dB                      |
| Power Consumption<br>(Red)                 |                           | 1.1W                             |
| Power Consumption<br>(Yellow)              |                           | 1.4W                             |
| Power Consumption<br>(Blue)                |                           | 1.1W                             |
| Power Consumption<br>(Green)               |                           | 1.2W                             |
| Power Consumption<br>(White)               |                           | 2.7W                             |
| Power Consumption<br>(Buzzer - Low Level)  |                           | 0.75W                            |
| Power Consumption<br>(Buzzer - High Level) |                           | 1.25W                            |
| <b>Operating Frequency</b>                 | On-Off/Hour               | 1 Hz                             |
| Insulation Voltage                         | Ui                        | 300V                             |
| <b>Operating Temperature</b>               |                           | -25 °C /+70 °C                   |
| Protection Degree                          |                           | IP65                             |
| Cable Section                              |                           | Cable 0,50 mm2                   |
| Production Time                            |                           | 31.12.1899 00:00:00              |
| Serial                                     |                           | IF Series                        |
| Buzzer                                     |                           | With Buzzer                      |
| Electrical Life                            | Min Hour                  | 10000                            |
| Specifications                             | Heat resistant, clear vis | sion Polycarbonate signal module |

|      | Monoblock construction       |
|------|------------------------------|
|      | Easy wiring                  |
|      | Easy to install to 22mm hole |
| CE K |                              |