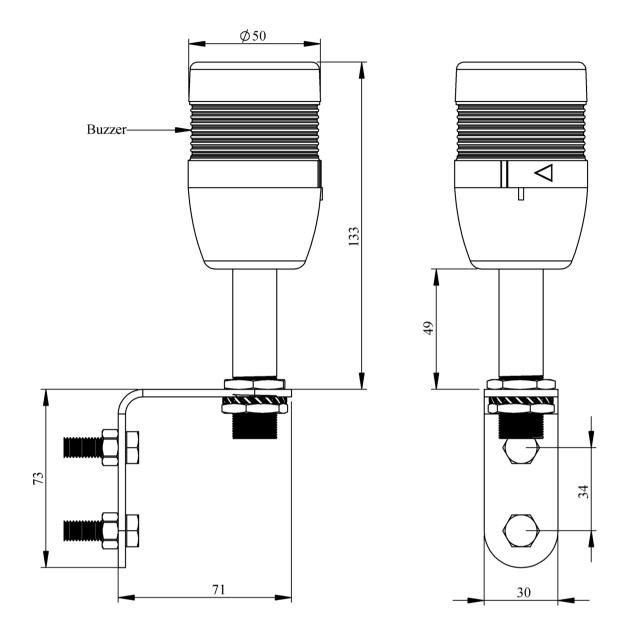

## emes®

| IK50X024ZD01                  |                             |                                 |
|-------------------------------|-----------------------------|---------------------------------|
| Weight (Gross with<br>Carton) | Gr                          | 266                             |
| <b>Operational Frequency</b>  |                             | 50 Hz                           |
| Operational Voltage           |                             | 24V AC/DC                       |
| Product                       |                             | LED Tower 50mm                  |
| Mounting                      |                             | Wall (L) Base                   |
| Color                         |                             | Single Level                    |
| Volume                        |                             | 90 dB                           |
| Power Consumption             |                             | 1W                              |
| Operating Frequency           | On-Off/Hour                 | 1 Hz                            |
| Insulation Voltage            | Ui                          | 300V                            |
| Operating Temperature         |                             | -25 °C /+70 °C                  |
| Protection Degree             |                             | IP40                            |
| Cable Section                 |                             | 0,75-1,5 mm2                    |
| Screw Torque                  |                             | 1,8Nm                           |
| Production Time               |                             | 31.12.1899 00:00:00             |
| Serial                        |                             | IK Series                       |
| Buzzer                        |                             | With Buzzer                     |
| Electrical Life               | Min Hour                    | 10000                           |
| Specifications                | Heat resistant, clear visi  | on Polycarbonate signal modules |
|                               | Modular construction        |                                 |
|                               | Easy wiring                 |                                 |
|                               | Variety of connection bases |                                 |
| CE K                          |                             |                                 |