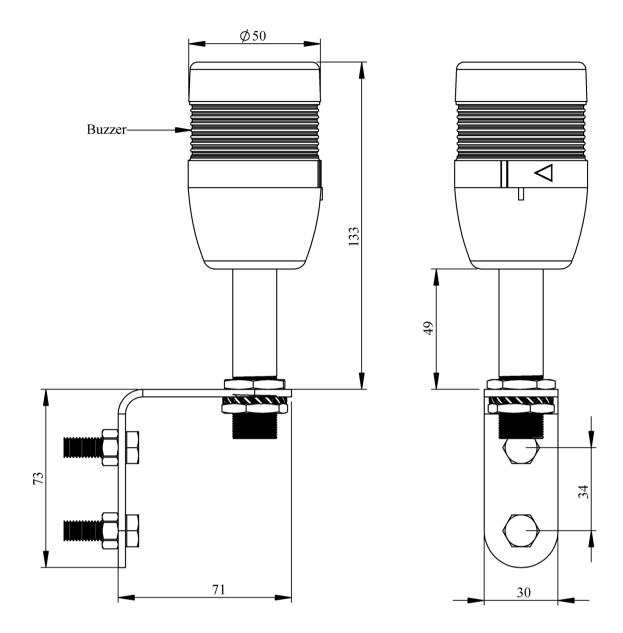

## emes®

| IK50X220ZD01                  |                            |                                 |
|-------------------------------|----------------------------|---------------------------------|
| Weight (Gross with<br>Carton) | Gr                         | 289                             |
| Operational Frequency         |                            | 50 Hz                           |
| Operational Voltage           |                            | 220V AC                         |
| Product                       |                            | LED Tower 50mm                  |
| Mounting                      |                            | Wall (L) Base                   |
| Color                         |                            | Single Level                    |
| Volume                        |                            | 90 dB                           |
| Power Consumption             |                            | 0,35W                           |
| Operating Frequency           | On-Off/Hour                | 1 Hz                            |
| Insulation Voltage            | Ui                         | 300V                            |
| Operating Temperature         |                            | -25 °C /+70 °C                  |
| Protection Degree             |                            | IP40                            |
| Cable Section                 |                            | 0,75-1,5 mm2                    |
| Screw Torque                  |                            | 1,8Nm                           |
| Production Time               |                            | 31.12.1899 00:00:00             |
| Serial                        |                            | IK Series                       |
| Buzzer                        |                            | With Buzzer                     |
| Electrical Life               | Min Hour                   | 10000                           |
| Specifications                | Heat resistant, clear visi | on Polycarbonate signal modules |
|                               | Modular construction       |                                 |
|                               | Easy wiring                |                                 |
|                               | Variety of connection ba   | ases                            |
| <b>(</b> E 片                  |                            |                                 |