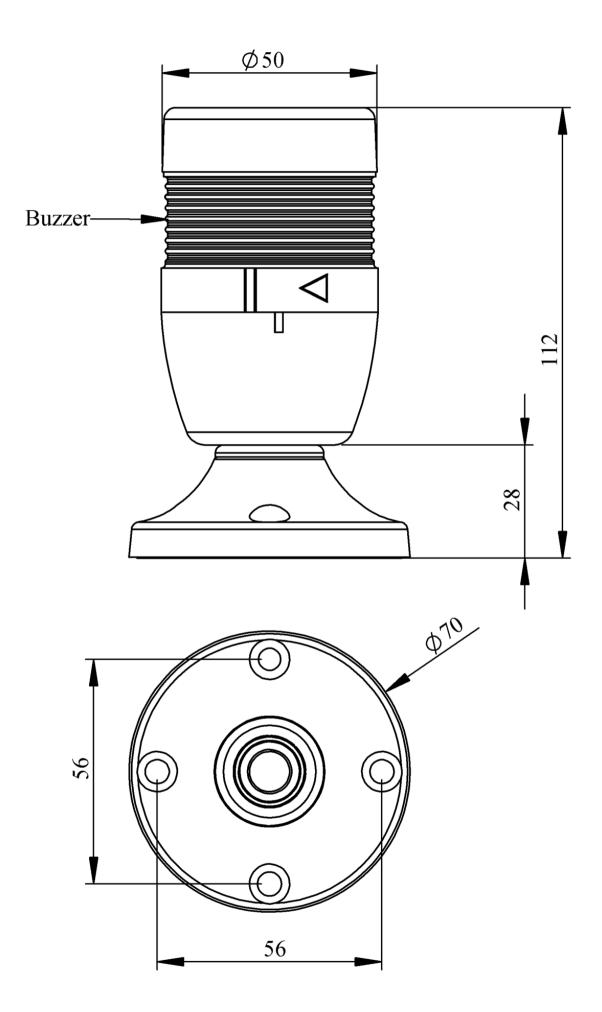

## 

| IK50X220ZM02                  |                             |                                 |
|-------------------------------|-----------------------------|---------------------------------|
| Weight (Gross with<br>Carton) | Gr                          | 182                             |
| Operational Frequency         |                             | 50 Hz                           |
| Operational Voltage           |                             | 220V AC                         |
| Product                       |                             | LED Tower 50mm                  |
| Mounting                      |                             | 45mm Tube Plastic Base          |
| Color                         |                             | Single Level                    |
| Volume                        |                             | 90 dB                           |
| Power Consumption             |                             | 0,35W                           |
| Operating Frequency           | On-Off/Hour                 | 1 Hz                            |
| Insulation Voltage            | Ui                          | 300V                            |
| Operating Temperature         |                             | -25 °C /+70 °C                  |
| Protection Degree             |                             | IP40                            |
| Cable Section                 |                             | 0,75-1,5 mm2                    |
| Screw Torque                  |                             | 1,8Nm                           |
| Production Time               |                             | 31.12.1899 00:00:00             |
| Serial                        |                             | IK Series                       |
| Buzzer                        |                             | With Buzzer                     |
| Electrical Life               | Min Hour                    | 10000                           |
| Specifications                | Heat resistant, clear visi  | on Polycarbonate signal modules |
|                               | Modular construction        |                                 |
|                               | Easy wiring                 |                                 |
|                               | Variety of connection bases |                                 |
| CE K                          |                             |                                 |