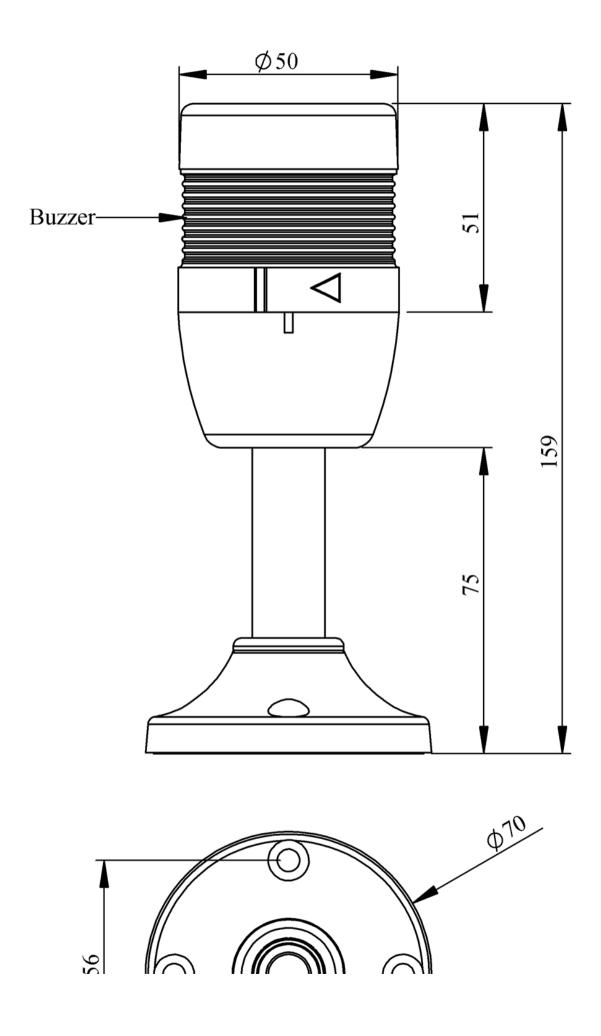

|                              |                          | emas®                             |
|------------------------------|--------------------------|-----------------------------------|
|                              |                          |                                   |
| 1                            |                          |                                   |
|                              | 3                        |                                   |
|                              | -                        |                                   |
|                              | n                        |                                   |
|                              |                          |                                   |
| 4                            |                          |                                   |
|                              |                          |                                   |
| IK50X220ZM03                 |                          |                                   |
| Weight (Gross with           | C +                      | 192                               |
| Carton)                      | Gr                       | 192                               |
| <b>Operational Frequency</b> |                          | 50 Hz                             |
| Operational Voltage          |                          | 220V AC                           |
| Product                      |                          | LED Tower 50mm                    |
| Mounting                     |                          | 100mm Tube Plastic Base           |
| Color                        |                          | Single Level                      |
| Volume                       |                          | 90 dB                             |
| Power Consumption            |                          | 0,35W                             |
| Operating Frequency          | On-Off/Hour              | 1 Hz                              |
| Insulation Voltage           | Ui                       | 300V                              |
| <b>Operating Temperature</b> |                          | -25 °C /+70 °C                    |
| Protection Degree            |                          | IP40                              |
| Cable Section                |                          | 0,75-1,5 mm2                      |
| Screw Torque                 |                          | 1,8Nm                             |
| Production Time              |                          | 31.12.1899 00:00:00               |
| Serial                       |                          | IK Series                         |
| Buzzer                       |                          | With Buzzer                       |
| Electrical Life              | Min Hour                 | 10000                             |
| Specifications               | Heat resistant, clear vi | sion Polycarbonate signal modules |
|                              | Modular construction     |                                   |
|                              | Easy wiring              |                                   |
|                              | Variety of connection    | bases                             |
|                              |                          |                                   |
| CE K                         |                          |                                   |