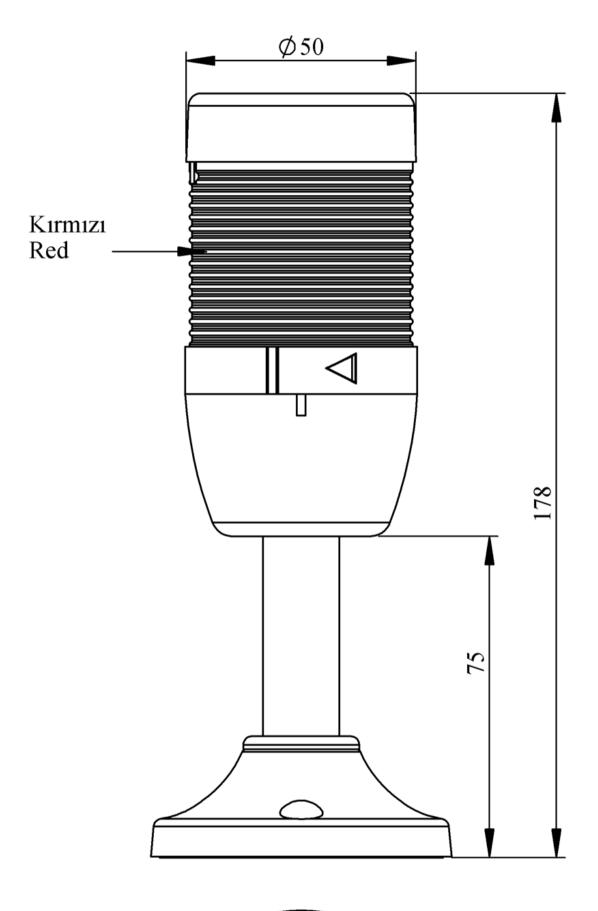

## emes®

| IK51F024XM03E                 |                                                           |                         |
|-------------------------------|-----------------------------------------------------------|-------------------------|
| Weight (Gross with<br>Carton) | Gr                                                        | 185                     |
| Bulb Type                     |                                                           | LED                     |
| Operational Frequency         |                                                           | 50 Hz                   |
| Operational Voltage           |                                                           | 24V AC/DC               |
| Product                       |                                                           | LED Tower 50mm          |
| Mounting                      |                                                           | 100mm Tube Plastic Base |
| Color                         |                                                           | Single Level            |
| Illumination                  |                                                           | Flasher                 |
| Power Consumption             |                                                           | 1W                      |
| Operating Frequency           | On-Off/Hour                                               | 1 Hz                    |
| Insulation Voltage            | Ui                                                        | 300V                    |
| Operating Temperature         |                                                           | -25 °C /+70 °C          |
| Protection Degree             |                                                           | IP65                    |
| Cable Section                 |                                                           | 0,75-1,5 mm2            |
| Screw Torque                  |                                                           | 1,8Nm                   |
| Lampholder Type               |                                                           | BA15S                   |
| Production Time               |                                                           | 31.12.1899 00:00:00     |
| Serial                        |                                                           | IK Series               |
| Electrical Life               | Min Hour                                                  | 10000                   |
| Specifications                | Heat resistant, clear vision Polycarbonate signal modules |                         |
|                               | Modular construction                                      |                         |
|                               | Easy wiring                                               |                         |
|                               | Variety of connection                                     | bases                   |
| CE 🖁                          |                                                           |                         |