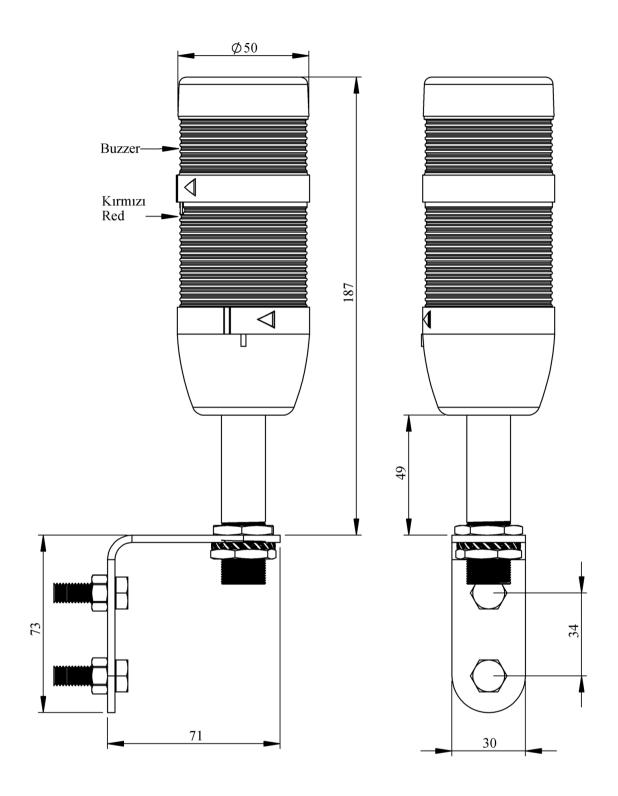

|   |   |  | ® |
|---|---|--|---|
|   | ш |  |   |
| _ | ш |  |   |

| IK51F024ZD01               |                                                           |                     |  |
|----------------------------|-----------------------------------------------------------|---------------------|--|
| Weight (Gross with Carton) | Gr                                                        | 323                 |  |
| Bulb Type                  |                                                           | LED                 |  |
| Operational Frequency      |                                                           | 50 Hz               |  |
| Operational Voltage        |                                                           | 24V AC/DC           |  |
| Product                    |                                                           | LED Tower 50mm      |  |
| Mounting                   |                                                           | Wall (L) Base       |  |
| Color                      |                                                           | Two Level           |  |
| Illumination               |                                                           | Flasher             |  |
| Volume                     |                                                           | 90 dB               |  |
| Power Consumption          |                                                           | 2W                  |  |
| Operating Frequency        | On-Off/Hour                                               | 1 Hz                |  |
| Insulation Voltage         | Ui                                                        | 300V                |  |
| Operating Temperature      |                                                           | -25 °C /+70 °C      |  |
| Protection Degree          |                                                           | IP40                |  |
| Cable Section              |                                                           | 0,75-1,5 mm2        |  |
| Screw Torque               |                                                           | 1,8Nm               |  |
| Lampholder Type            |                                                           | BA15S               |  |
| Production Time            |                                                           | 31.12.1899 00:00:00 |  |
| Serial                     |                                                           | IK Series           |  |
| Buzzer                     |                                                           | With Buzzer         |  |
| Electrical Life            | Min Hour                                                  | 10000               |  |
| Specifications             | Heat resistant, clear vision Polycarbonate signal modules |                     |  |
|                            | Modular construction                                      |                     |  |
|                            | Easy wiring                                               |                     |  |
|                            | Variety of connection bases                               |                     |  |
| CE E                       |                                                           |                     |  |