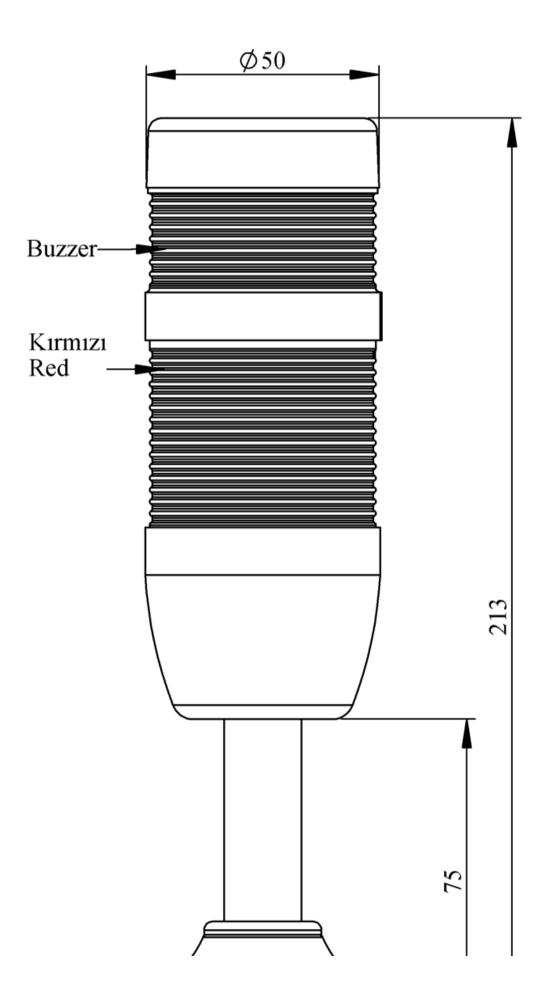

|                               |                      | emas®                             |
|-------------------------------|----------------------|-----------------------------------|
|                               |                      |                                   |
| IK51F024ZM03                  |                      |                                   |
| Weight (Gross with<br>Carton) | Gr                   | 226                               |
| Bulb Type                     |                      | LED                               |
| <b>Operational Frequency</b>  |                      | 50 Hz                             |
| <b>Operational Voltage</b>    |                      | 24V AC/DC                         |
| Product                       |                      | LED Tower 50mm                    |
| Mounting                      |                      | 100mm Tube Plastic Base           |
| Color                         |                      | Two Level                         |
| Illumination                  |                      | Flasher                           |
| Volume                        |                      | 90 dB                             |
| Power Consumption             |                      | 2W                                |
| Operating Frequency           | On-Off/Hour          | 1 Hz                              |
| Insulation Voltage            | Ui                   | 300V                              |
| Operating Temperature         |                      | -25 °C /+70 °C                    |
| Protection Degree             |                      | IP40                              |
| Cable Section                 |                      | 0,75-1,5 mm2                      |
| Screw Torque                  |                      | 1,8Nm                             |
| Lampholder Type               |                      | BA15S                             |
| Production Time               |                      | 31.12.1899 00:00:00               |
| Serial                        |                      | IK Series                         |
| Buzzer                        |                      | With Buzzer                       |
| Electrical Life               | Min Hour             | 10000                             |
|                               |                      | sion Polycarbonate signal modules |
|                               | Modular construction |                                   |
|                               | Easy wiring          | h                                 |
| Variety of connection bases   |                      |                                   |
| <b>(</b> ) 🖁                  |                      |                                   |