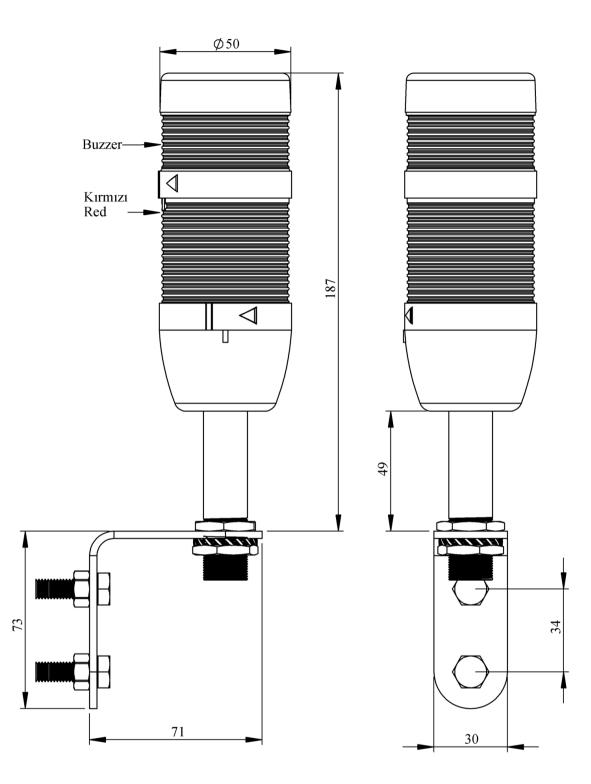

## emes®

| IK51F220ZD01                  |                                                           |                     |
|-------------------------------|-----------------------------------------------------------|---------------------|
| Weight (Gross with<br>Carton) | Gr                                                        | 273                 |
| Bulb Type                     |                                                           | LED                 |
| <b>Operational Frequency</b>  |                                                           | 50 Hz               |
| Operational Voltage           |                                                           | 220V AC             |
| Product                       |                                                           | LED Tower 50mm      |
| Mounting                      |                                                           | Wall (L) Base       |
| Color                         |                                                           | Two Level           |
| Illumination                  |                                                           | Flasher             |
| Volume                        |                                                           | 90 dB               |
| Power Consumption             |                                                           | 1,35W               |
| Operating Frequency           | On-Off/Hour                                               | 1 Hz                |
| Insulation Voltage            | Ui                                                        | 300V                |
| Operating Temperature         |                                                           | -25 °C /+70 °C      |
| Protection Degree             |                                                           | IP40                |
| Cable Section                 |                                                           | 0,75-1,5 mm2        |
| Screw Torque                  |                                                           | 1,8Nm               |
| Lampholder Type               |                                                           | BA15S               |
| Production Time               |                                                           | 31.12.1899 00:00:00 |
| Serial                        |                                                           | IK Series           |
| Buzzer                        |                                                           | With Buzzer         |
| Electrical Life               | Min Hour                                                  | 10000               |
| Specifications                | Heat resistant, clear vision Polycarbonate signal modules |                     |
|                               | Modular construction                                      |                     |
|                               | Easy wiring<br>Variety of connection bases                |                     |
|                               |                                                           |                     |
| CE K                          |                                                           |                     |