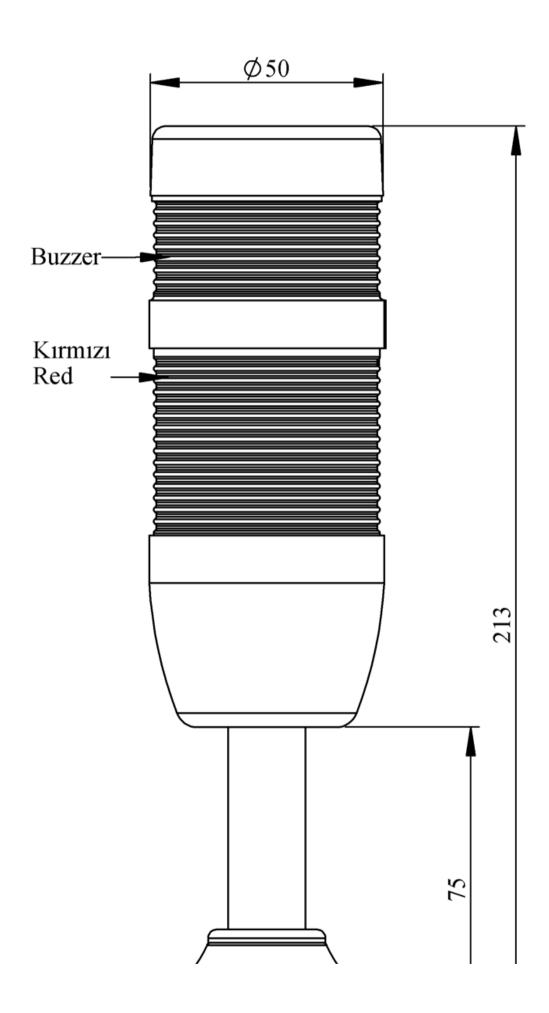

**Screw Torque** 

Lampholder Type

**Production Time** 

Serial

Buzzer

**Electrical Life** 

**Specifications** 

| Gr                                                        | 226                     |  |  |  |
|-----------------------------------------------------------|-------------------------|--|--|--|
|                                                           | LED                     |  |  |  |
|                                                           | 50 Hz                   |  |  |  |
|                                                           | 220V AC                 |  |  |  |
|                                                           | LED Tower 50mm          |  |  |  |
|                                                           | 100mm Tube Plastic Base |  |  |  |
|                                                           | Two Level               |  |  |  |
|                                                           | Flasher                 |  |  |  |
|                                                           | 90 dB                   |  |  |  |
|                                                           | 1,35W                   |  |  |  |
| On-Off/Hour                                               | 1 Hz                    |  |  |  |
| Ui                                                        | 300V                    |  |  |  |
|                                                           | -25 °C /+70 °C          |  |  |  |
|                                                           | IP40                    |  |  |  |
|                                                           | 0,75-1,5 mm2            |  |  |  |
|                                                           | 1,8Nm                   |  |  |  |
|                                                           | BA15S                   |  |  |  |
|                                                           | 31.12.1899 00:00:00     |  |  |  |
|                                                           | IK Series               |  |  |  |
|                                                           | With Buzzer             |  |  |  |
| Min Hour                                                  | 10000                   |  |  |  |
| Heat resistant, clear vision Polycarbonate signal modules |                         |  |  |  |
| Modular construction                                      |                         |  |  |  |