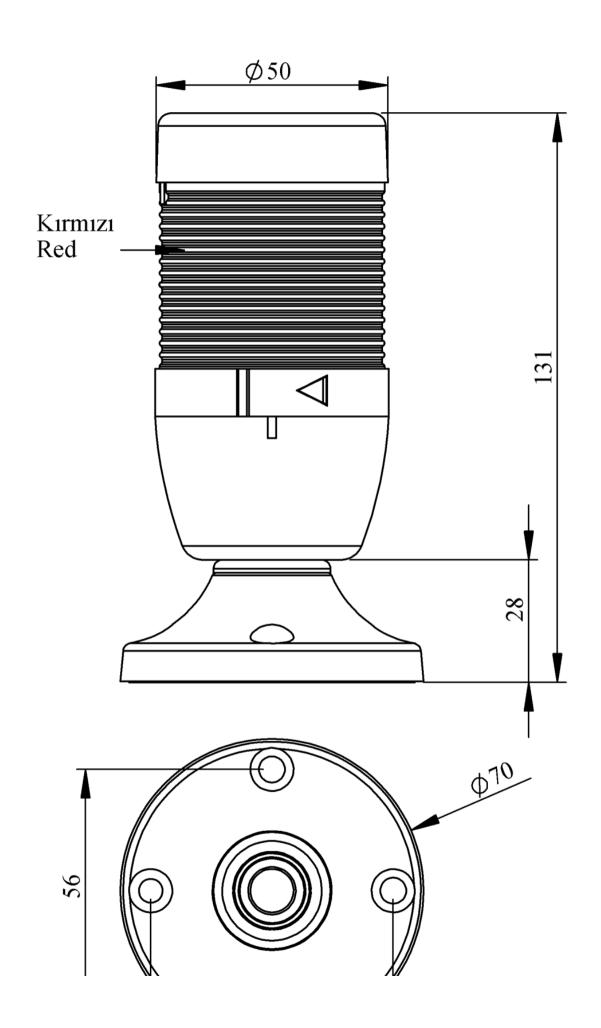

| IK51L024XM02E              |                                                           |                                    |  |
|----------------------------|-----------------------------------------------------------|------------------------------------|--|
| Weight (Gross with Carton) | Gr                                                        | 175                                |  |
| Bulb Type                  |                                                           | LED                                |  |
| Operational Frequency      |                                                           | 50 Hz                              |  |
| Operational Voltage        |                                                           | 24V AC/DC                          |  |
| Product                    |                                                           | LED Tower 50mm                     |  |
| Mounting                   |                                                           | 45mm Tube Plastic Base with Etange |  |
| Color                      |                                                           | Single Level                       |  |
| Power Consumption          |                                                           | 1W                                 |  |
| Insulation Voltage         | Ui                                                        | 300V                               |  |
| Operating Temperature      |                                                           | -25 °C /+70 °C                     |  |
| Protection Degree          |                                                           | IP65                               |  |
| Cable Section              |                                                           | 0,75-1,5 mm2                       |  |
| Screw Torque               |                                                           | 1,8Nm                              |  |
| Lampholder Type            |                                                           | BA15S                              |  |
| Production Time            |                                                           | 31.12.1899 00:00:00                |  |
| Serial                     |                                                           | IK Series                          |  |
| Electrical Life            | Min Hour                                                  | 10000                              |  |
| Specifications             | Heat resistant, clear vision Polycarbonate signal modules |                                    |  |
|                            | Modular construction                                      |                                    |  |
|                            | Easy wiring                                               |                                    |  |
|                            | Variety of connection ba                                  | ses                                |  |
| CE R                       |                                                           |                                    |  |