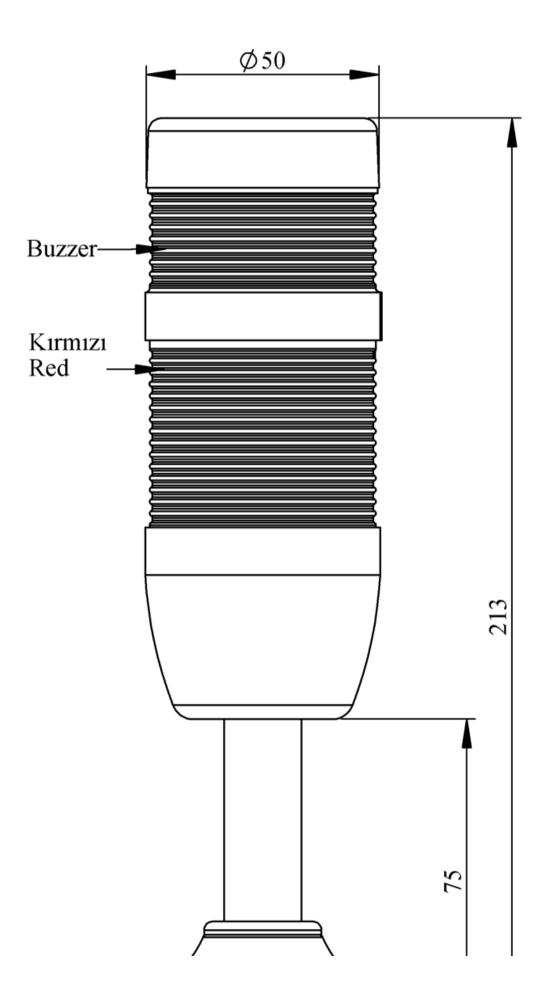

## 

| IK51L024ZM03                  |                          |                                   |
|-------------------------------|--------------------------|-----------------------------------|
| Weight (Gross with<br>Carton) | Gr                       | 226                               |
| Bulb Type                     |                          | LED                               |
| Operational Frequency         |                          | 50 Hz                             |
| Operational Voltage           |                          | 24V AC/DC                         |
| Product                       |                          | LED Tower 50mm                    |
| Mounting                      |                          | 100mm Tube Plastic Base           |
| Color                         |                          | Two Level                         |
| Volume                        |                          | 90 dB                             |
| Power Consumption             |                          | 2W                                |
| Insulation Voltage            | Ui                       | 300V                              |
| Operating Temperature         |                          | -25 °C /+70 °C                    |
| Protection Degree             |                          | IP40                              |
| Cable Section                 |                          | 0,75-1,5 mm2                      |
| Screw Torque                  |                          | 1,8Nm                             |
| Lampholder Type               |                          | BA15S                             |
| Production Time               |                          | 31.12.1899 00:00:00               |
| Serial                        |                          | IK Series                         |
| Buzzer                        |                          | With Buzzer                       |
| Electrical Life               | Min Hour                 | 10000                             |
| Specifications                | Heat resistant, clear vi | sion Polycarbonate signal modules |
|                               | Modular construction     |                                   |
|                               | Easy wiring              |                                   |
|                               | Variety of connection    | bases                             |
| <b>(</b> ) K                  |                          |                                   |