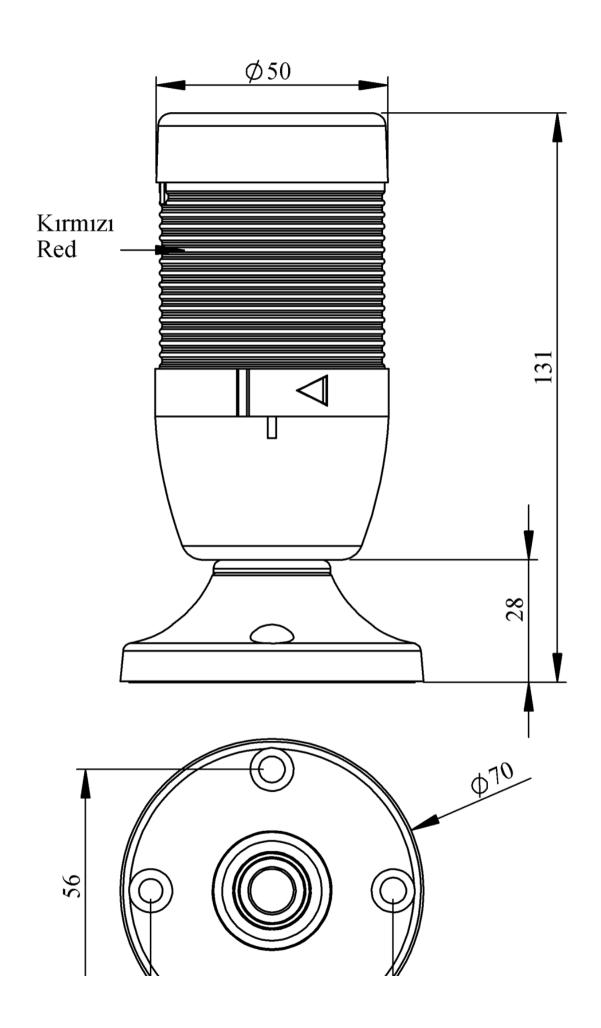

| IK51L220XM02E              |                         |                                    |  |  |
|----------------------------|-------------------------|------------------------------------|--|--|
| Weight (Gross with Carton) | Gr                      | 175                                |  |  |
| Bulb Type                  |                         | LED                                |  |  |
| Operational Frequency      |                         | 50 Hz                              |  |  |
| Operational Voltage        |                         | 220V AC                            |  |  |
| Product                    |                         | LED Tower 50mm                     |  |  |
| Mounting                   |                         | 45mm Tube Plastic Base with Etange |  |  |
| Color                      |                         | Single Level                       |  |  |
| Power Consumption          |                         | 1W                                 |  |  |
| Insulation Voltage         | Ui                      | 300V                               |  |  |
| Operating Temperature      |                         | -25 °C /+70 °C                     |  |  |
| Protection Degree          |                         | IP65                               |  |  |
| Cable Section              |                         | 0,75-1,5 mm2                       |  |  |
| Screw Torque               |                         | 1,8Nm                              |  |  |
| Lampholder Type            |                         | BA15S                              |  |  |
| Production Time            |                         | 31.12.1899 00:00:00                |  |  |
| Serial                     |                         | IK Series                          |  |  |
| Electrical Life            | Min Hour                | 10000                              |  |  |
| Specifications             |                         | sion Polycarbonate signal modules  |  |  |
|                            | Modular construction    |                                    |  |  |
|                            | Easy wiring             |                                    |  |  |
|                            | Variety of connection b | pases                              |  |  |
| CE E                       |                         |                                    |  |  |