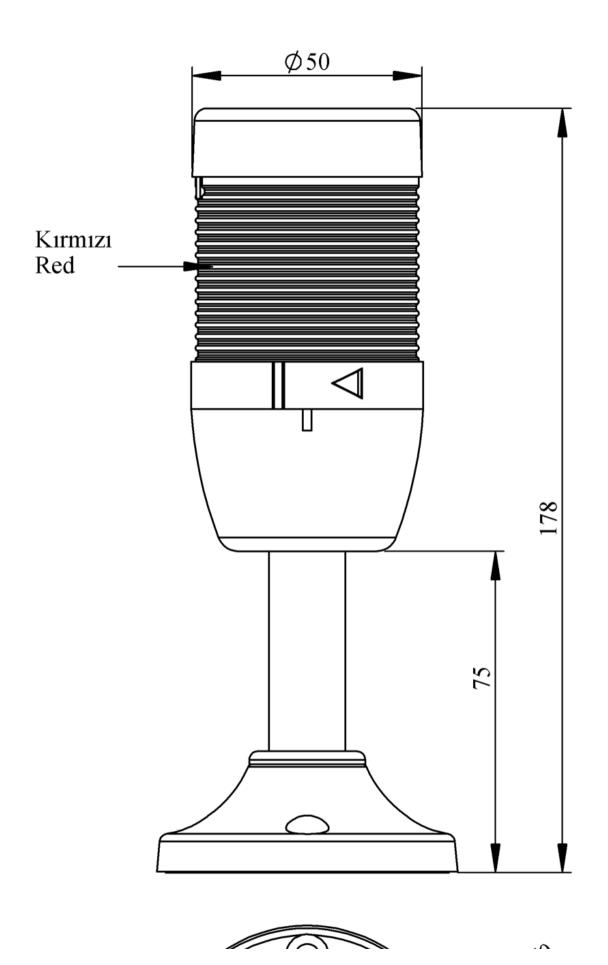

**Electrical Life** 

**Specifications** 

| Gr | 184 |
|----|-----|
|    |     |

|                             | Gr                               | 184                     |  |  |  |
|-----------------------------|----------------------------------|-------------------------|--|--|--|
|                             |                                  | LED                     |  |  |  |
|                             |                                  | 50 Hz                   |  |  |  |
|                             |                                  | 220V AC                 |  |  |  |
|                             |                                  | LED Tower 50mm          |  |  |  |
|                             |                                  | 100mm Tube Plastic Base |  |  |  |
|                             |                                  | Single Level            |  |  |  |
|                             |                                  | 1W                      |  |  |  |
|                             | Ui                               | 300V                    |  |  |  |
| 9                           |                                  | -25 °C /+70 °C          |  |  |  |
|                             |                                  | IP40                    |  |  |  |
|                             |                                  | 0,75-1,5 mm2            |  |  |  |
|                             |                                  | 1,8Nm                   |  |  |  |
|                             |                                  | BA15S                   |  |  |  |
|                             |                                  | 31.12.1899 00:00:00     |  |  |  |
|                             |                                  | IK Series               |  |  |  |
|                             | Min Hour                         | 10000                   |  |  |  |
|                             | ion Polycarbonate signal modules |                         |  |  |  |
|                             | Modular construction             |                         |  |  |  |
|                             | Easy wiring                      |                         |  |  |  |
| Variety of connection bases |                                  |                         |  |  |  |