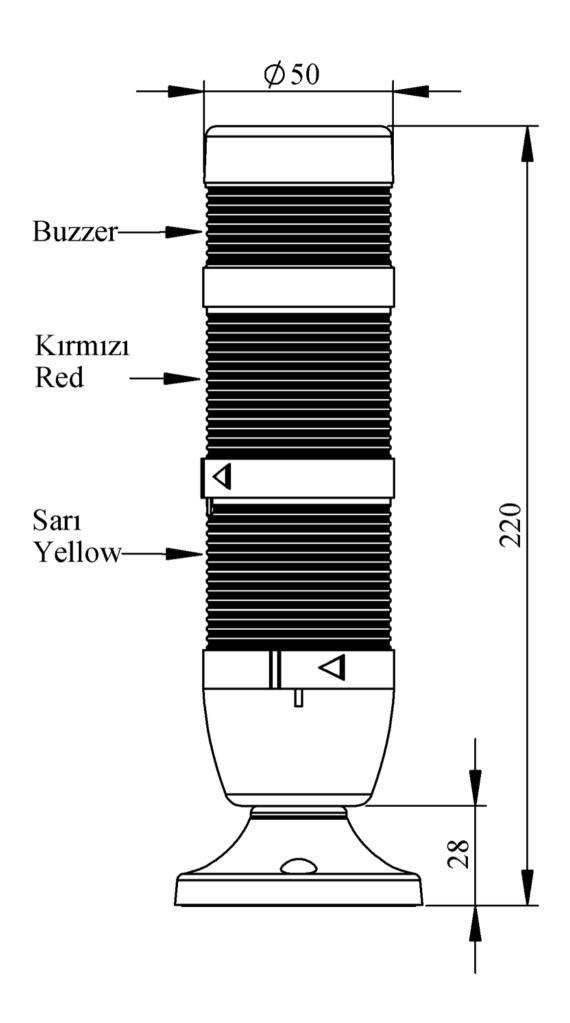

| <u> </u> |
|----------|
|          |
|          |

| IK52F024ZM02               |                                                                         |                        |  |  |
|----------------------------|-------------------------------------------------------------------------|------------------------|--|--|
| Weight (Gross with Carton) | Gr                                                                      | 266                    |  |  |
| Bulb Type                  |                                                                         | LED                    |  |  |
| Operational Frequency      |                                                                         | 50 Hz                  |  |  |
| Operational Voltage        |                                                                         | 24V AC/DC              |  |  |
| Product                    |                                                                         | LED Tower 50mm         |  |  |
| Mounting                   |                                                                         | 45mm Tube Plastic Base |  |  |
| Color                      |                                                                         | Three Level            |  |  |
| Illumination               |                                                                         | Flasher                |  |  |
| Volume                     |                                                                         | 90 dB                  |  |  |
| Power Consumption          |                                                                         | 3W                     |  |  |
| Operating Frequency        | On-Off/Hour                                                             | 1 Hz                   |  |  |
| Insulation Voltage         | Ui                                                                      | 300V                   |  |  |
| Operating Temperature      |                                                                         | -25 °C /+70 °C         |  |  |
| Protection Degree          |                                                                         | IP40                   |  |  |
| Cable Section              |                                                                         | 0,75-1,5 mm2           |  |  |
| Screw Torque               |                                                                         | 1,8Nm                  |  |  |
| Lampholder Type            |                                                                         | BA15S                  |  |  |
| Production Time            |                                                                         | 31.12.1899 00:00:00    |  |  |
| Serial                     |                                                                         | IK Series              |  |  |
| Buzzer                     |                                                                         | With Buzzer            |  |  |
| Electrical Life            | Min Hour                                                                | 10000                  |  |  |
| Specifications             | pecifications Heat resistant, clear vision Polycarbonate signal modules |                        |  |  |
|                            | Modular construction                                                    |                        |  |  |
|                            | Easy wiring                                                             |                        |  |  |
|                            | Variety of connection bases                                             |                        |  |  |
| CE FR                      |                                                                         |                        |  |  |