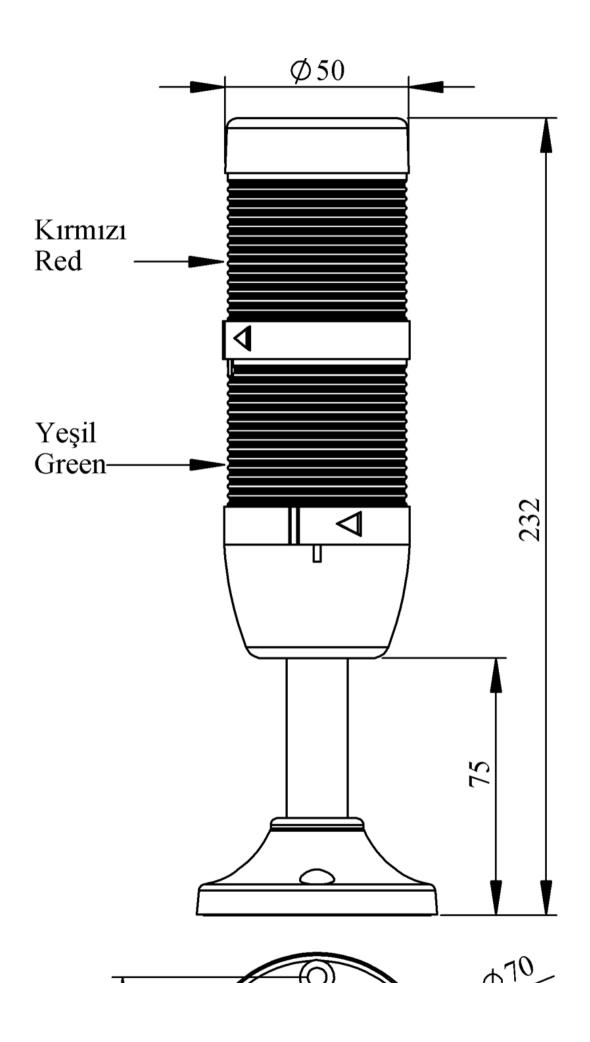

|                       |                              | 20                              |  |
|-----------------------|------------------------------|---------------------------------|--|
|                       |                              |                                 |  |
|                       |                              |                                 |  |
|                       |                              |                                 |  |
|                       |                              |                                 |  |
|                       |                              |                                 |  |
|                       |                              |                                 |  |
|                       |                              |                                 |  |
|                       |                              |                                 |  |
| IK52F220XM03          |                              |                                 |  |
| Weight (Gross with    |                              | 244                             |  |
| Carton)               | Gr                           | 241                             |  |
| Bulb Type             |                              | LED                             |  |
| Operational Frequency |                              | 50 Hz                           |  |
| Operational Voltage   |                              | 220V AC                         |  |
| Product               |                              | LED Tower 50mm                  |  |
| Mounting              |                              | 100mm Tube Plastic Base         |  |
| Color                 |                              | Two Level                       |  |
| Illumination          |                              | Flasher                         |  |
| Power Consumption     |                              | 2W                              |  |
| Operating Frequency   | On-Off/Hour                  | 1 Hz                            |  |
| Insulation Voltage    | Ui                           | 300V                            |  |
| Operating Temperature |                              | -25 °C /+70 °C                  |  |
| Protection Degree     |                              | IP40                            |  |
| Cable Section         |                              | 0,75-1,5 mm2                    |  |
| Screw Torque          |                              | 1,8Nm                           |  |
| Lampholder Type       |                              | BA15S                           |  |
| Production Time       |                              | 31.12.1899 00:00:00             |  |
| Serial                |                              | IK Series                       |  |
| Electrical Life       | Min Hour                     | 10000                           |  |
| Specifications        | Heat resistant, clear vision | on Polycarbonate signal modules |  |
|                       | Modular construction         |                                 |  |
|                       | Easy wiring                  |                                 |  |
|                       | Variety of connection ba     | ses                             |  |
| CE FR                 |                              |                                 |  |