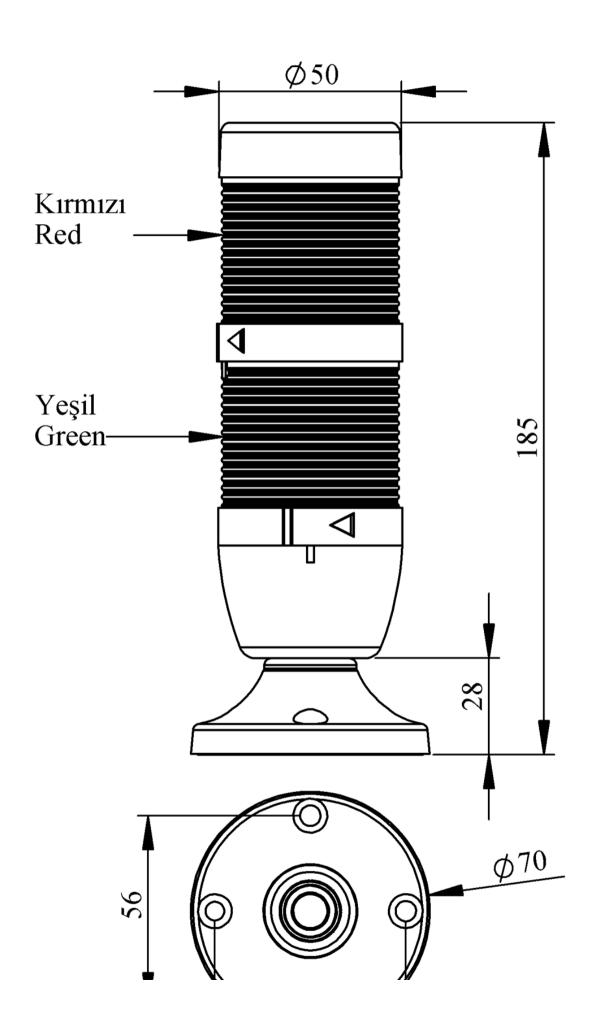

| IK52L024XM02              |                          |                                  |
|---------------------------|--------------------------|----------------------------------|
| Weight (Gross with        |                          |                                  |
| Carton)                   | Gr                       | 231                              |
| Bulb Type                 |                          | LED                              |
| Operational Frequency     |                          | 50 Hz                            |
| Operational Voltage       |                          | 24V AC/DC                        |
| Product                   |                          | LED Tower 50mm                   |
| Mounting                  |                          | 45mm Tube Plastic Base           |
| Color                     |                          | Two Level                        |
| Power Consumption         |                          | 2W                               |
| Insulation Voltage        | Ui                       | 300V                             |
| Operating Temperature     |                          | -25 °C /+70 °C                   |
| Protection Degree         |                          | IP40                             |
| Cable Section             |                          | 0,75-1,5 mm2                     |
| Screw Torque              |                          | 1,8Nm                            |
| Lampholder Type           |                          | BA15S                            |
| Production Time<br>Serial |                          | 31.12.1899 00:00:00              |
| Electrical Life           | Min Hour                 | IK Series<br>10000               |
| Specifications            |                          | on Polycarbonate signal modules  |
|                           | Modular construction     | on i organisonate signal modules |
|                           | Easy wiring              |                                  |
|                           | Variety of connection ba | ises                             |
| C C 111/2                 | ,                        |                                  |
| CE E                      |                          |                                  |