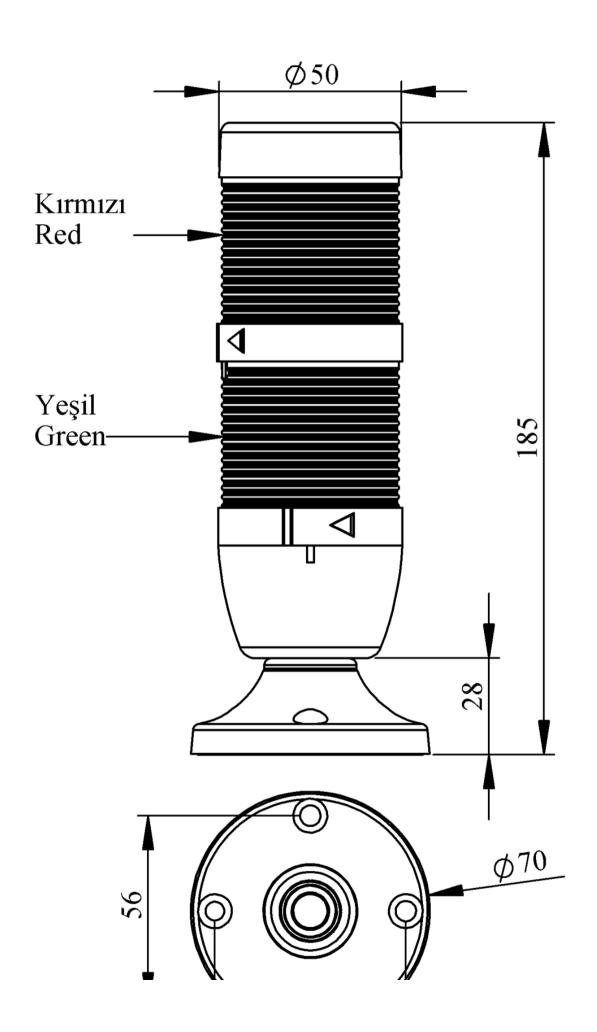

| IK52L024XM02E              |                              |                                    |  |  |
|----------------------------|------------------------------|------------------------------------|--|--|
| Weight (Gross with Carton) | Gr                           | 232                                |  |  |
| Bulb Type                  |                              | LED                                |  |  |
| Operational Frequency      |                              | 50 Hz                              |  |  |
| Operational Voltage        |                              | 24V AC/DC                          |  |  |
| Product                    |                              | LED Tower 50mm                     |  |  |
| Mounting                   |                              | 45mm Tube Plastic Base with Etange |  |  |
| Color                      |                              | Two Level                          |  |  |
| Power Consumption          |                              | 2W                                 |  |  |
| Insulation Voltage         | Ui                           | 300V                               |  |  |
| Operating Temperature      |                              | -25 °C /+70 °C                     |  |  |
| Protection Degree          |                              | IP65                               |  |  |
| Cable Section              |                              | 0,75-1,5 mm2                       |  |  |
| Screw Torque               |                              | 1,8Nm                              |  |  |
| Lampholder Type            |                              | BA15S                              |  |  |
| Production Time            |                              | 31.12.1899 00:00:00                |  |  |
| Serial                     |                              | IK Series                          |  |  |
| Electrical Life            | Min Hour                     | 10000                              |  |  |
| Specifications             | Heat resistant, clear vision | on Polycarbonate signal modules    |  |  |
|                            | Modular construction         |                                    |  |  |
|                            | Easy wiring                  |                                    |  |  |
|                            | Variety of connection bases  |                                    |  |  |
| CE E                       |                              |                                    |  |  |