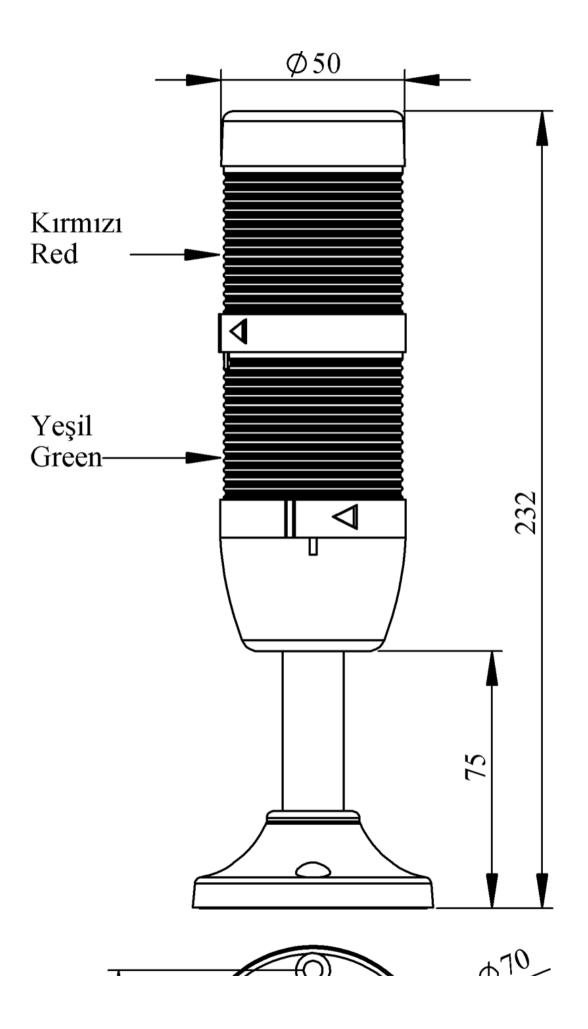

|                               |                                            | emes                              |
|-------------------------------|--------------------------------------------|-----------------------------------|
|                               |                                            |                                   |
| IK52L220XM03                  |                                            |                                   |
| Weight (Gross with<br>Carton) | Gr                                         | 241                               |
| Bulb Type                     |                                            | LED                               |
| Operational Frequency         |                                            | 50 Hz                             |
| Operational Voltage           |                                            | 220V AC                           |
| Product                       |                                            | LED Tower 50mm                    |
| Mounting                      |                                            | 100mm Tube Plastic Base           |
| Color                         |                                            | Two Level                         |
| Power Consumption             |                                            | 2W                                |
| Insulation Voltage            | Ui                                         | 300V                              |
| Operating Temperature         |                                            | -25 °C /+70 °C                    |
| Protection Degree             |                                            | IP40                              |
| Cable Section                 |                                            | 0,75-1,5 mm2                      |
| Screw Torque                  |                                            | 1,8Nm                             |
| Lampholder Type               |                                            | BA15S                             |
| Production Time               |                                            | 31.12.1899 00:00:00               |
| Serial                        |                                            | IK Series                         |
| Electrical Life               | Min Hour                                   | 10000                             |
| Specifications                |                                            | sion Polycarbonate signal modules |
|                               | Modular construction                       |                                   |
|                               | Easy wiring<br>Variety of connection bases |                                   |
| CE K                          | variety of connection                      | Dases                             |