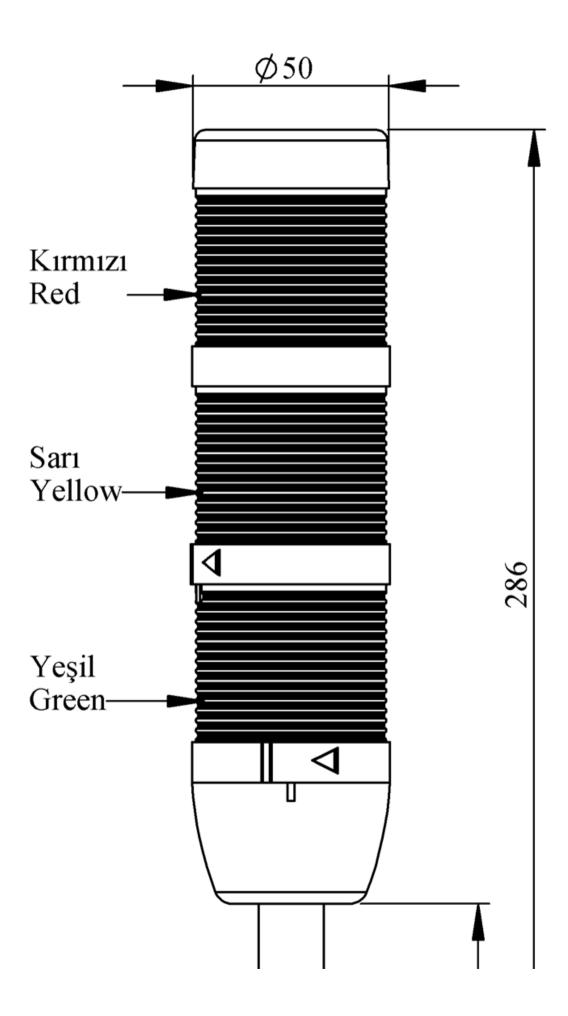

## 

| IK53F024XM03                  |                                                           |                         |
|-------------------------------|-----------------------------------------------------------|-------------------------|
|                               |                                                           |                         |
| Weight (Gross with<br>Carton) | Gr                                                        | 298                     |
| Bulb Type                     |                                                           | LED                     |
| Operational Frequency         |                                                           | 50 Hz                   |
| Operational Voltage           |                                                           | 24V AC/DC               |
| Product                       |                                                           | LED Tower 50mm          |
| Mounting                      |                                                           | 100mm Tube Plastic Base |
| Color                         |                                                           | Three Level             |
| Illumination                  |                                                           | Flasher                 |
| Power Consumption             |                                                           | 3W                      |
| Operating Frequency           | On-Off/Hour                                               | 1 Hz                    |
| Insulation Voltage            | Ui                                                        | 300V                    |
| Operating Temperature         |                                                           | -25 °C /+70 °C          |
| Protection Degree             |                                                           | IP40                    |
| Cable Section                 |                                                           | 0,75-1,5 mm2            |
| Screw Torque                  |                                                           | 1,8Nm                   |
| Lampholder Type               |                                                           | BA15S                   |
| Production Time               |                                                           | 31.12.1899 00:00:00     |
| Serial                        |                                                           | IK Series               |
| Electrical Life               | Min Hour                                                  | 10000                   |
| Specifications                | Heat resistant, clear vision Polycarbonate signal modules |                         |
|                               | Modular construction                                      |                         |
|                               | Easy wiring                                               |                         |
|                               | Variety of connection bases                               |                         |
| CE #                          |                                                           |                         |