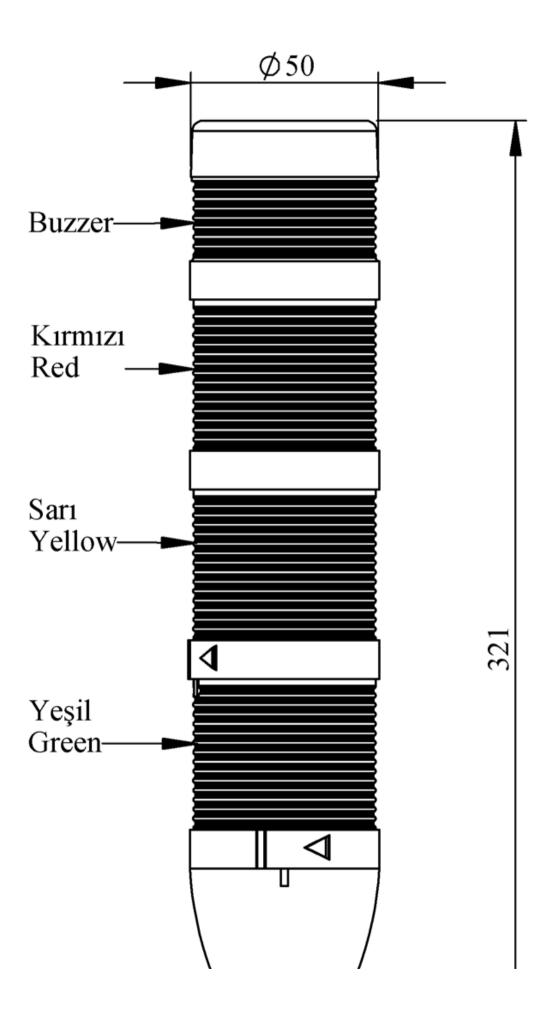

|                               |                                        | emee                              |
|-------------------------------|----------------------------------------|-----------------------------------|
|                               |                                        |                                   |
| IK53F024ZM03                  |                                        |                                   |
| Weight (Gross with<br>Carton) | Gr                                     | 326                               |
| Bulb Type                     |                                        | LED                               |
| Operational Frequency         |                                        | 50 Hz                             |
| Operational Voltage           |                                        | 24V AC/DC                         |
| Product                       |                                        | LED Tower 50mm                    |
| Mounting                      |                                        | 100mm Tube Plastic Base           |
| Color                         |                                        | Four Level                        |
| Illumination                  |                                        | Flasher                           |
| Volume                        |                                        | 90 dB                             |
| Power Consumption             |                                        | 4W                                |
| Operating Frequency           | On-Off/Hour                            | 1 Hz                              |
| Insulation Voltage            | Ui                                     | 300V                              |
| Operating Temperature         |                                        | -25 °C /+70 °C                    |
| Protection Degree             |                                        | IP40                              |
| Cable Section                 |                                        | 0,75-1,5 mm2                      |
| Screw Torque                  |                                        | 1,8Nm                             |
| Lampholder Type               |                                        | BA15S                             |
| Production Time               |                                        | 31.12.1899 00:00:00               |
| Serial                        |                                        | IK Series                         |
| Buzzer                        |                                        | With Buzzer                       |
| Electrical Life               | Min Hour                               | 10000                             |
| Specifications                | Modular construction                   | sion Polycarbonate signal modules |
|                               |                                        |                                   |
|                               | Easy wiring<br>Variety of connection b | 2266                              |
|                               |                                        | Jases                             |
| <b>(</b> ) 🖁                  |                                        |                                   |