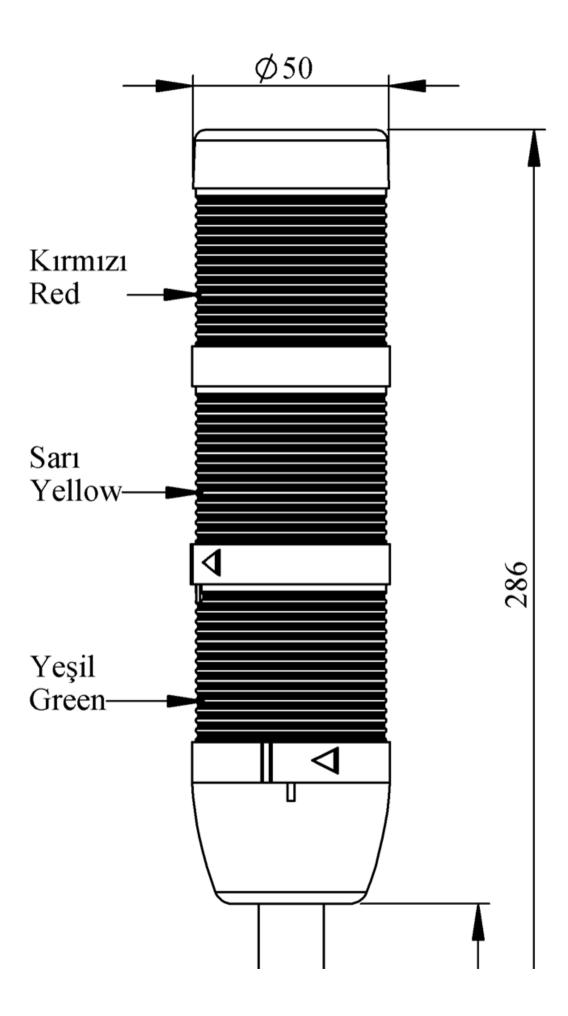

## emes®

| IK53F220XM03                  |                                                           |                         |
|-------------------------------|-----------------------------------------------------------|-------------------------|
| Weight (Gross with<br>Carton) | Gr                                                        | 298                     |
| Bulb Type                     |                                                           | LED                     |
| <b>Operational Frequency</b>  |                                                           | 50 Hz                   |
| Operational Voltage           |                                                           | 220V AC                 |
| Product                       |                                                           | LED Tower 50mm          |
| Mounting                      |                                                           | 100mm Tube Plastic Base |
| Color                         |                                                           | Three Level             |
| Illumination                  |                                                           | Flasher                 |
| Power Consumption             |                                                           | 3W                      |
| <b>Operating Frequency</b>    | On-Off/Hour                                               | 1 Hz                    |
| Insulation Voltage            | Ui                                                        | 300V                    |
| <b>Operating Temperature</b>  |                                                           | -25 °C /+70 °C          |
| Protection Degree             |                                                           | IP40                    |
| Cable Section                 |                                                           | 0,75-1,5 mm2            |
| Screw Torque                  |                                                           | 1,8Nm                   |
| Lampholder Type               |                                                           | BA15S                   |
| Production Time               |                                                           | 31.12.1899 00:00:00     |
| Serial                        |                                                           | IK Series               |
| Electrical Life               | Min Hour                                                  | 10000                   |
| Specifications                | Heat resistant, clear vision Polycarbonate signal modules |                         |
|                               | Modular construction                                      |                         |
|                               | Easy wiring                                               |                         |
|                               | Variety of connection bases                               |                         |
| CE K                          |                                                           |                         |