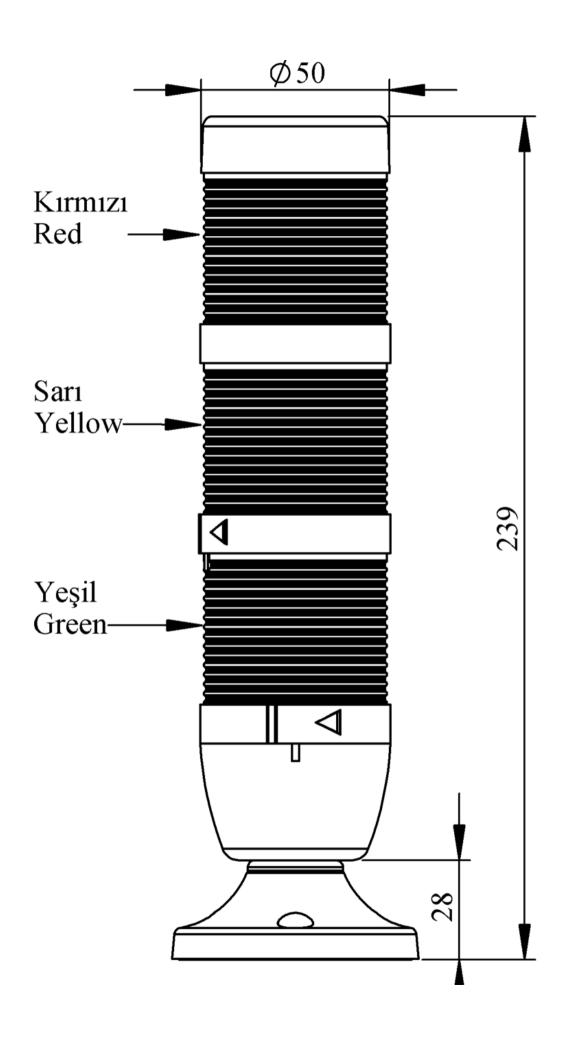

| IK53L024XM02               |                                                                                 |                        |
|----------------------------|---------------------------------------------------------------------------------|------------------------|
| Weight (Gross with Carton) | Gr                                                                              | 288                    |
| Bulb Type                  |                                                                                 | LED                    |
| Operational Frequency      |                                                                                 | 50 Hz                  |
| Operational Voltage        |                                                                                 | 24V AC/DC              |
| Product                    |                                                                                 | LED Tower 50mm         |
| Mounting                   |                                                                                 | 45mm Tube Plastic Base |
| Color                      |                                                                                 | Three Level            |
| Power Consumption          |                                                                                 | 3W                     |
| Insulation Voltage         | Ui                                                                              | 300V                   |
| Operating Temperature      |                                                                                 | -25 °C /+70 °C         |
| Protection Degree          |                                                                                 | IP40                   |
| Cable Section              |                                                                                 | 0,75-1,5 mm2           |
| Screw Torque               |                                                                                 | 1,8Nm                  |
| Lampholder Type            |                                                                                 | BA15S                  |
| Production Time            |                                                                                 | 31.12.1899 00:00:00    |
| Serial                     |                                                                                 | IK Series              |
| Electrical Life            | Min Hour                                                                        | 10000                  |
| Specifications             | Heat resistant, clear vision Polycarbonate signal modules  Modular construction |                        |
|                            | Easy wiring                                                                     |                        |
|                            | Variety of connection b                                                         | 2025                   |
|                            | variety of conflection bases                                                    |                        |
| CE E                       |                                                                                 |                        |