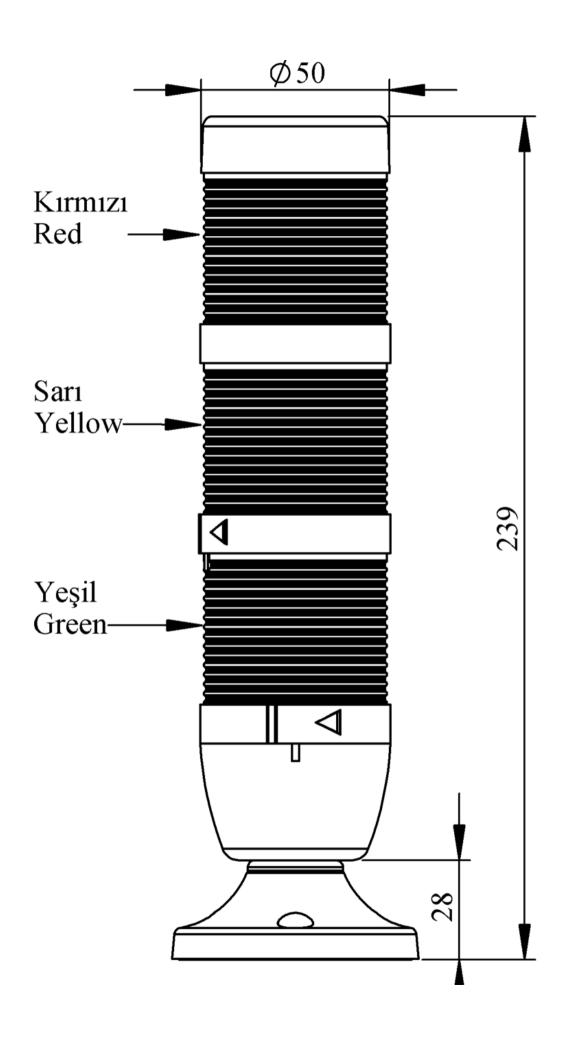

| IK53L024XM02E              |                                                           |                                    |
|----------------------------|-----------------------------------------------------------|------------------------------------|
| Weight (Gross with Carton) | Gr                                                        | 289                                |
| Bulb Type                  |                                                           | LED                                |
| Operational Frequency      |                                                           | 50 Hz                              |
| Operational Voltage        |                                                           | 24V AC/DC                          |
| Product                    |                                                           | LED Tower 50mm                     |
| Mounting                   |                                                           | 45mm Tube Plastic Base with Etange |
| Color                      |                                                           | Three Level                        |
| Power Consumption          |                                                           | 3W                                 |
| Insulation Voltage         | Ui                                                        | 300V                               |
| Operating Temperature      |                                                           | -25 °C /+70 °C                     |
| Protection Degree          |                                                           | IP65                               |
| Cable Section              |                                                           | 0,75-1,5 mm2                       |
| Screw Torque               |                                                           | 1,8Nm                              |
| Lampholder Type            |                                                           | BA15S                              |
| Production Time            |                                                           | 31.12.1899 00:00:00                |
| Serial                     |                                                           | IK Series                          |
| Electrical Life            | Min Hour                                                  | 10000                              |
| Specifications             | Heat resistant, clear vision Polycarbonate signal modules |                                    |
|                            | Modular construction                                      |                                    |
|                            | Easy wiring                                               |                                    |
|                            | Variety of connection bases                               |                                    |
| <b>(€</b> #                |                                                           |                                    |