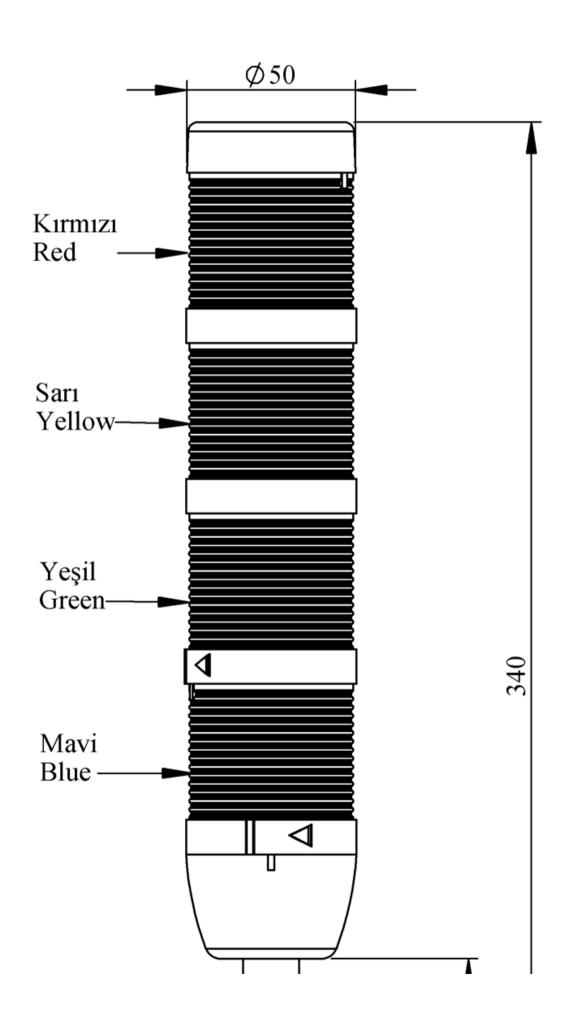

| IK54F024XM03               |                          |                                 |  |
|----------------------------|--------------------------|---------------------------------|--|
| Weight (Gross with Carton) | Gr                       | 355                             |  |
| Bulb Type                  |                          | LED                             |  |
| Operational Frequency      |                          | 50 Hz                           |  |
| Operational Voltage        |                          | 24V AC/DC                       |  |
| Product                    |                          | LED Tower 50mm                  |  |
| Mounting                   |                          | 100mm Tube Plastic Base         |  |
| Color                      |                          | Four Level                      |  |
| Illumination               |                          | Flasher                         |  |
| Power Consumption          |                          | 4W                              |  |
| Operating Frequency        | On-Off/Hour              | 1 Hz                            |  |
| Insulation Voltage         | Ui                       | 300V                            |  |
| Operating Temperature      |                          | -25 °C /+70 °C                  |  |
| Protection Degree          |                          | IP40                            |  |
| Cable Section              |                          | 0,75-1,5 mm2                    |  |
| Screw Torque               |                          | 1,8Nm                           |  |
| Lampholder Type            |                          | BA15S                           |  |
| Production Time            |                          | 31.12.1899 00:00:00             |  |
| Serial                     |                          | IK Series                       |  |
| Electrical Life            | Min Hour                 | 10000                           |  |
| Specifications             |                          | on Polycarbonate signal modules |  |
|                            | Modular construction     |                                 |  |
|                            | Easy wiring              |                                 |  |
|                            | Variety of connection ba | ses                             |  |
| C€ K                       |                          |                                 |  |