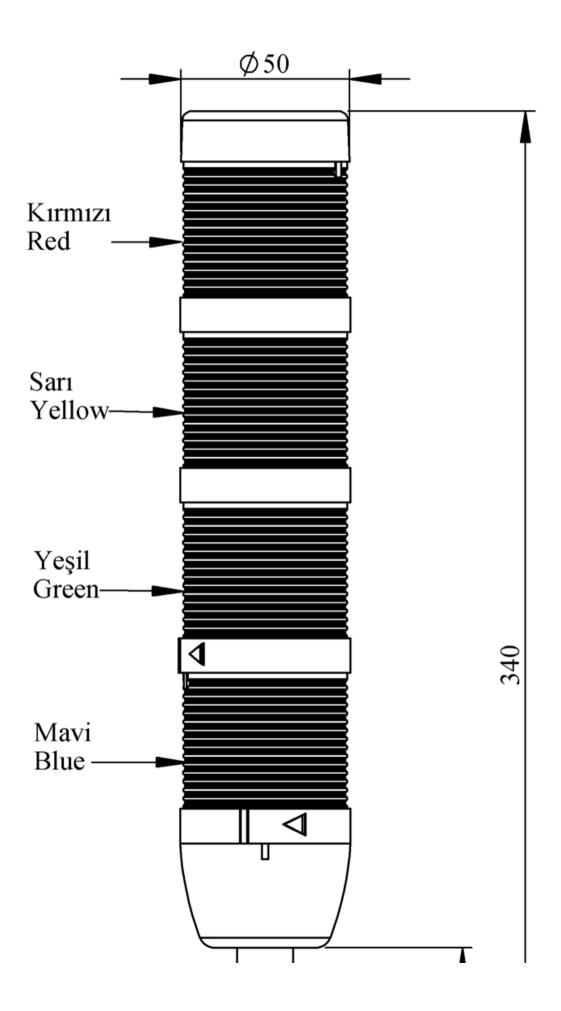

|                                    |                             | emes                              |
|------------------------------------|-----------------------------|-----------------------------------|
|                                    |                             |                                   |
| IK54L024XM03                       |                             |                                   |
| Weight (Gross with<br>Carton)      | Gr                          | 355                               |
| Bulb Type                          |                             | LED                               |
| Operational Frequency              |                             | 50 Hz                             |
| Operational Voltage                |                             | 24V AC/DC                         |
| Product                            |                             | LED Tower 50mm                    |
| Mounting                           |                             | 100mm Tube Plastic Base           |
| Color                              |                             | Four Level                        |
| Power Consumption                  |                             | 4W                                |
| Insulation Voltage                 | Ui                          | 300V                              |
| Operating Temperature              |                             | -25 °C /+70 °C                    |
| Protection Degree                  |                             | IP40                              |
| Cable Section                      |                             | 0,75-1,5 mm2                      |
| Screw Torque                       |                             | 1,8Nm                             |
| Lampholder Type<br>Production Time |                             | BA15S<br>31.12.1899 00:00:00      |
| Serial                             |                             | IK Series                         |
| Electrical Life                    | Min Hour                    | 10000                             |
| Specifications                     |                             | sion Polycarbonate signal modules |
|                                    | Modular construction        |                                   |
|                                    | Easy wiring                 |                                   |
|                                    | Variety of connection bases |                                   |
| CE K                               |                             |                                   |