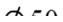

| IK54L220XM02E                             |                                                           |                                    |
|-------------------------------------------|-----------------------------------------------------------|------------------------------------|
| Weight (Gross with                        | Gr                                                        | 346                                |
| Carton)                                   |                                                           | 150                                |
| Bulb Type                                 |                                                           | LED                                |
| Operational Frequency Operational Voltage |                                                           | 50 Hz<br>220V AC                   |
| Product                                   |                                                           | LED Tower 50mm                     |
| Mounting                                  |                                                           | 45mm Tube Plastic Base with Etange |
| Color                                     |                                                           | Four Level                         |
| Power Consumption                         |                                                           | 4W                                 |
| Insulation Voltage                        | Ui                                                        | 300V                               |
| Operating Temperature                     |                                                           | -25 °C /+70 °C                     |
| Protection Degree                         |                                                           | IP65                               |
| Cable Section                             |                                                           | 0,75-1,5 mm2                       |
| Screw Torque                              |                                                           | 1,8Nm                              |
| Lampholder Type                           |                                                           | BA15S                              |
| Production Time                           |                                                           | 31.12.1899 00:00:00                |
| Serial                                    |                                                           | IK Series                          |
| Electrical Life                           | Min Hour                                                  | 10000                              |
| Specifications                            | Heat resistant, clear vision Polycarbonate signal modules |                                    |
|                                           | Modular construction                                      |                                    |
|                                           | Easy wiring                                               |                                    |
|                                           | Variety of connection bases                               |                                    |
| C€ K                                      |                                                           |                                    |