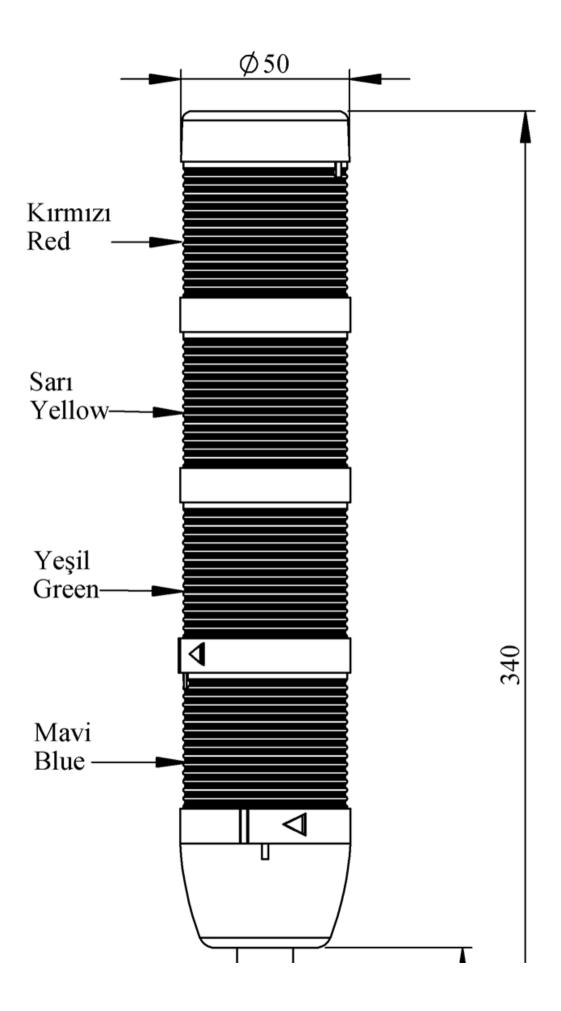

|                               |                             | emes                    |
|-------------------------------|-----------------------------|-------------------------|
|                               |                             |                         |
| IK54L220XM03                  |                             |                         |
| Weight (Gross with<br>Carton) | Gr                          | 355                     |
| Bulb Type                     |                             | LED                     |
| Operational Frequency         |                             | 50 Hz                   |
| Operational Voltage           |                             | 220V AC                 |
| Product                       |                             | LED Tower 50mm          |
| Mounting                      |                             | 100mm Tube Plastic Base |
| Color                         |                             | Four Level              |
| Power Consumption             |                             | 4W                      |
| Insulation Voltage            | Ui                          | 300V                    |
| Operating Temperature         |                             | -25 °C /+70 °C          |
| Protection Degree             |                             | IP40                    |
| Cable Section                 |                             | 0,75-1,5 mm2            |
| Screw Torque                  |                             | 1,8Nm                   |
| Lampholder Type               |                             | BA15S                   |
| Production Time               |                             | 31.12.1899 00:00:00     |
| Serial                        |                             | IK Series               |
| Electrical Life               | Min Hour                    | 10000                   |
| Specifications                |                             |                         |
|                               | Modular construction        |                         |
|                               | Easy wiring                 |                         |
|                               | Variety of connection bases |                         |
| <b>(</b> ) 🖁                  |                             |                         |