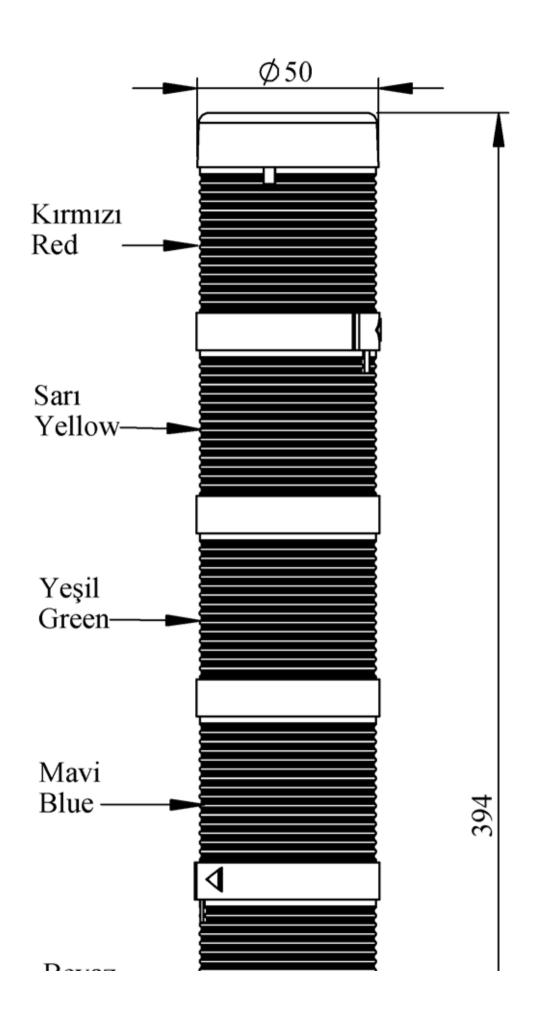

| IK55F024XM03               |                           |                              |      |
|----------------------------|---------------------------|------------------------------|------|
| Weight (Gross with Carton) | Gr                        | 412                          |      |
| Bulb Type                  |                           | LED                          |      |
| Operational Frequency      |                           | 50 Hz                        |      |
| Operational Voltage        |                           | 24V AC/DC                    |      |
| Product                    |                           | LED Tower 50mm               |      |
| Mounting                   |                           | 100mm Tube Plastic Base      |      |
| Color                      |                           | Five Level                   |      |
| Illumination               |                           | Flasher                      |      |
| Power Consumption          |                           | 5W                           |      |
| Operating Frequency        | On-Off/Hour               | 1 Hz                         |      |
| Insulation Voltage         | Ui                        | 300V                         |      |
| Operating Temperature      |                           | -25 °C /+70 °C               |      |
| Protection Degree          |                           | IP40                         |      |
| Cable Section              |                           | 0,75-1,5 mm2                 |      |
| Screw Torque               |                           | 1,8Nm                        |      |
| Lampholder Type            |                           | BA15S                        |      |
| Production Time            |                           | 31.12.1899 00:00:00          |      |
| Serial                     |                           | IK Series                    |      |
| Electrical Life            | Min Hour                  | 10000                        |      |
| Specifications             | Heat resistant, clear vis | ion Polycarbonate signal mod | ules |
|                            | Modular construction      |                              |      |
|                            | Easy wiring               |                              |      |
|                            | Variety of connection b   | ases                         |      |
| C€ K                       |                           |                              |      |