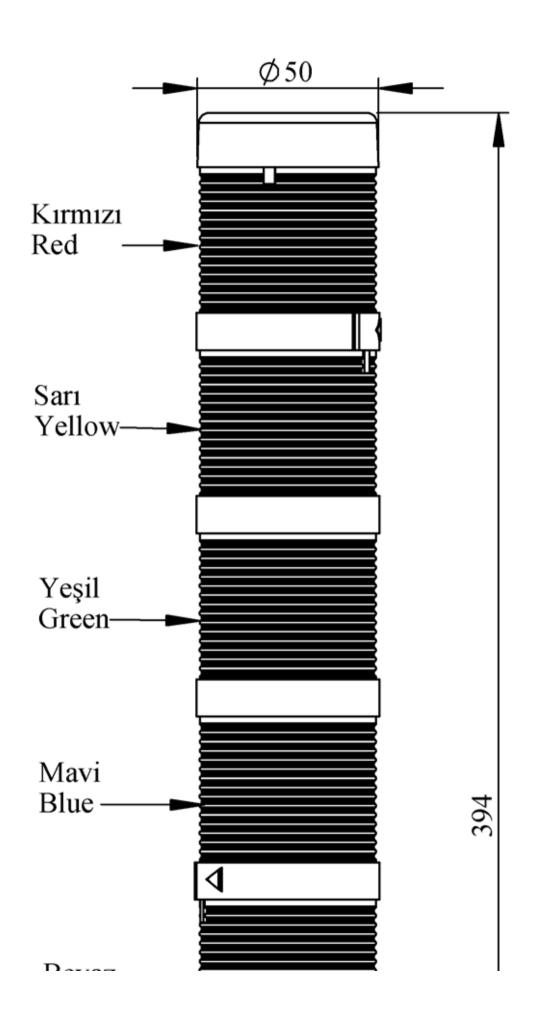

| IK55F220XM03          |                              |                                 |
|-----------------------|------------------------------|---------------------------------|
| Weight (Gross with    | Gr                           | 412                             |
| Carton)<br>Bulb Type  |                              | LED                             |
| Operational Frequency |                              | 50 Hz                           |
| Operational Voltage   |                              | 220V AC                         |
| Product               |                              | LED Tower 50mm                  |
| Mounting              |                              | 100mm Tube Plastic Base         |
| Color                 |                              | Five Level                      |
| Illumination          |                              | Flasher                         |
| Power Consumption     |                              | 5W                              |
| Operating Frequency   | On-Off/Hour                  | 1 Hz                            |
| Insulation Voltage    | Ui                           | 300V                            |
| Operating Temperature |                              | -25 °C /+70 °C                  |
| Protection Degree     |                              | IP40                            |
| Cable Section         |                              | 0,75-1,5 mm2                    |
| Screw Torque          |                              | 1,8Nm                           |
| Lampholder Type       |                              | BA15S                           |
| Production Time       |                              | 31.12.1899 00:00:00             |
| Serial                |                              | IK Series                       |
| Electrical Life       | Min Hour                     | 10000                           |
| Specifications        | Heat resistant, clear vision | on Polycarbonate signal modules |
|                       | Modular construction         |                                 |
|                       | Easy wiring                  |                                 |
|                       | Variety of connection ba     | ses                             |
| C€ K                  |                              |                                 |