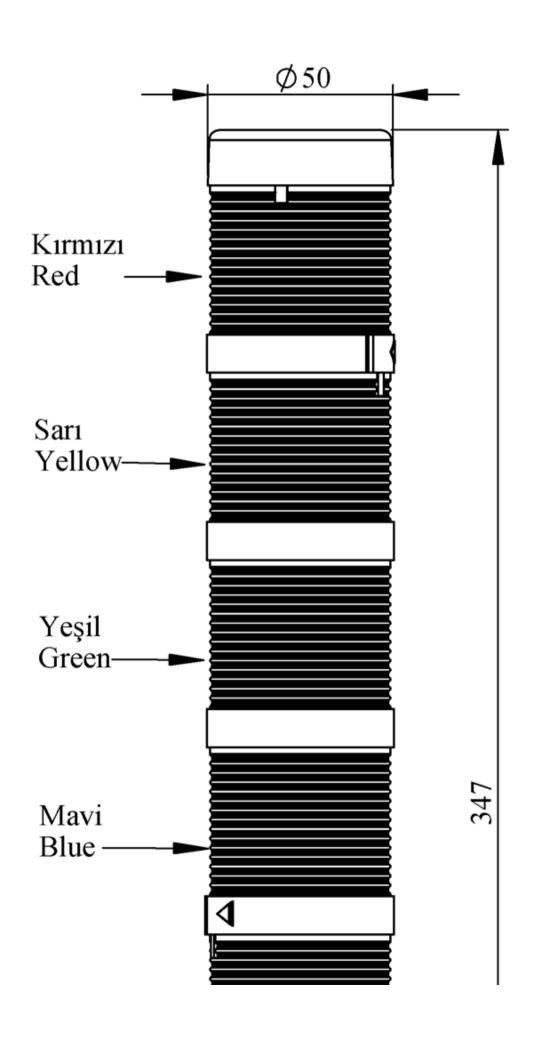

| IK55L220XM02E                           |                         |                                    |
|-----------------------------------------|-------------------------|------------------------------------|
| Weight (Gross with                      | Gr                      | 413                                |
| Carton)                                 |                         | 150                                |
| Bulb Type                               |                         | LED                                |
| Operational Frequency                   |                         | 50 Hz                              |
| Operational Voltage                     |                         | 220V AC                            |
| Product                                 |                         | LED Tower 50mm                     |
| Mounting<br>Color                       |                         | 45mm Tube Plastic Base with Etange |
|                                         |                         | Five Level<br>5W                   |
| Power Consumption<br>Insulation Voltage | Ui                      | 300V                               |
| Operating Temperature                   |                         | -25 °C /+70 °C                     |
| Protection Degree                       |                         | IP65                               |
| Cable Section                           |                         | 0,75-1,5 mm2                       |
| Screw Torque                            |                         | 1,8Nm                              |
| Lampholder Type                         |                         | BA15S                              |
| Production Time                         |                         | 31.12.1899 00:00:00                |
| Serial                                  |                         | IK Series                          |
| Electrical Life                         | Min Hour                | 10000                              |
| Specifications                          |                         | sion Polycarbonate signal modules  |
|                                         | Modular construction    | <u>-</u>                           |
|                                         | Easy wiring             |                                    |
|                                         | Variety of connection k | pases                              |
| CE EK                                   |                         |                                    |