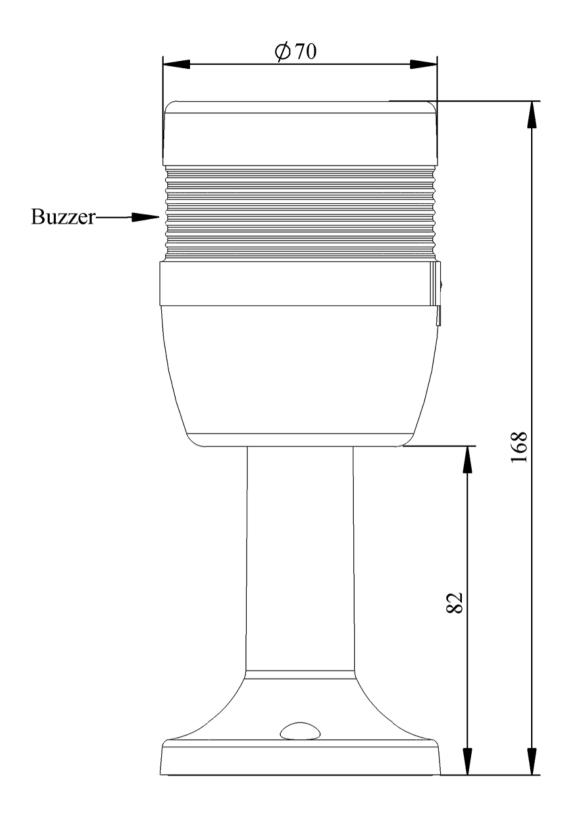

**Cable Section** 

Screw Torque

Lampholder Type

**Production Time** 

Serial

Buzzer

**Electrical Life** 

Specifications

| Gr | 204 |
|----|-----|
|----|-----|

|   | G.                                                        | 204                         |  |  |  |
|---|-----------------------------------------------------------|-----------------------------|--|--|--|
|   |                                                           | LED                         |  |  |  |
|   |                                                           | 50 Hz                       |  |  |  |
|   |                                                           | 24V AC/DC                   |  |  |  |
|   |                                                           | LED Tower 70mm              |  |  |  |
|   |                                                           | 110mm Plastic Tube and Base |  |  |  |
|   |                                                           | Single Level                |  |  |  |
|   |                                                           | 90 dB                       |  |  |  |
|   |                                                           | 1W                          |  |  |  |
|   | On-Off/Hour                                               | 1 Hz                        |  |  |  |
|   | Ui                                                        | 300V                        |  |  |  |
| • |                                                           | -25 °C /+70 °C              |  |  |  |
|   |                                                           | IP40                        |  |  |  |
|   |                                                           | 0,75-1,5 mm2                |  |  |  |
|   |                                                           | 1,8Nm                       |  |  |  |
|   |                                                           | BA15S                       |  |  |  |
|   |                                                           | 31.12.1899 00:00:00         |  |  |  |
|   |                                                           | IK Series                   |  |  |  |
|   |                                                           | With Buzzer                 |  |  |  |
|   | Min Hour                                                  | 10000                       |  |  |  |
|   | Heat resistant, clear vision Polycarbonate signal modules |                             |  |  |  |
|   | Modular construction                                      |                             |  |  |  |
|   |                                                           |                             |  |  |  |