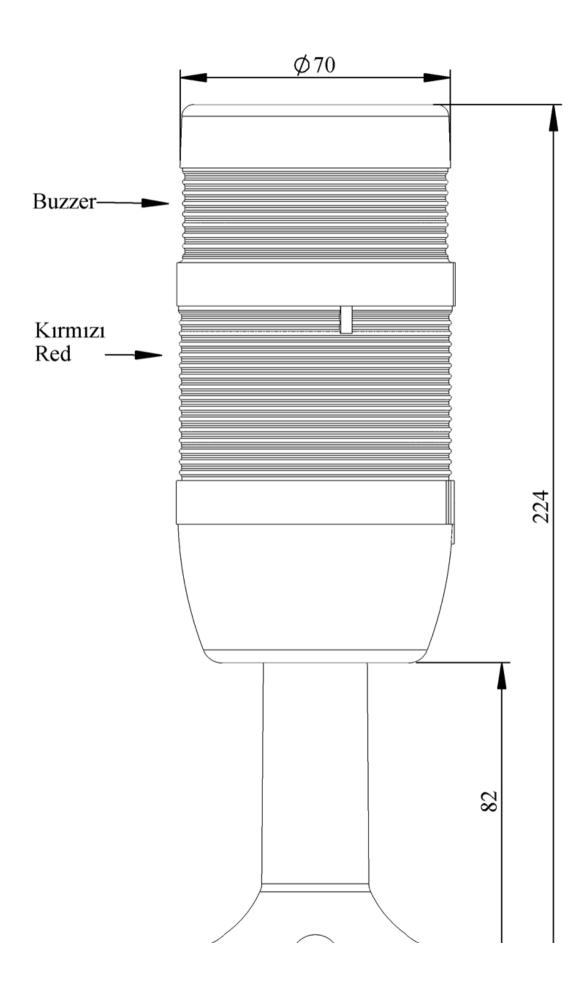

|   |   |   | (R | ) |
|---|---|---|----|---|
|   | Ш | Е |    |   |
| _ | ш | _ |    |   |

| IK71F024ZM01               |                                                                         |                             |  |  |
|----------------------------|-------------------------------------------------------------------------|-----------------------------|--|--|
| Weight (Gross with Carton) | Gr                                                                      | 279                         |  |  |
| Bulb Type                  |                                                                         | LED                         |  |  |
| Operational Frequency      |                                                                         | 50 Hz                       |  |  |
| Operational Voltage        |                                                                         | 24V AC/DC                   |  |  |
| Product                    |                                                                         | LED Tower 70mm              |  |  |
| Mounting                   |                                                                         | 110mm Plastic Tube and Base |  |  |
| Color                      |                                                                         | Two Level                   |  |  |
| Illumination               |                                                                         | Flasher                     |  |  |
| Volume                     |                                                                         | 90 dB                       |  |  |
| Power Consumption          |                                                                         | 2W                          |  |  |
| Operating Frequency        | On-Off/Hour                                                             | 1 Hz                        |  |  |
| Insulation Voltage         | Ui                                                                      | 300V                        |  |  |
| Operating Temperature      |                                                                         | -25 °C /+70 °C              |  |  |
| Protection Degree          |                                                                         | IP40                        |  |  |
| Cable Section              |                                                                         | 0,75-1,5 mm2                |  |  |
| Screw Torque               |                                                                         | 1,8Nm                       |  |  |
| Lampholder Type            |                                                                         | BA15S                       |  |  |
| Production Time            |                                                                         | 31.12.1899 00:00:00         |  |  |
| Serial                     |                                                                         | IK Series                   |  |  |
| Buzzer                     |                                                                         | With Buzzer                 |  |  |
| Electrical Life            | Min Hour                                                                | 10000                       |  |  |
| Specifications             | recifications Heat resistant, clear vision Polycarbonate signal modules |                             |  |  |
|                            | Modular construction                                                    |                             |  |  |
|                            | Easy wiring                                                             |                             |  |  |
|                            | Variety of connection bases                                             |                             |  |  |
| C€ ™                       |                                                                         |                             |  |  |