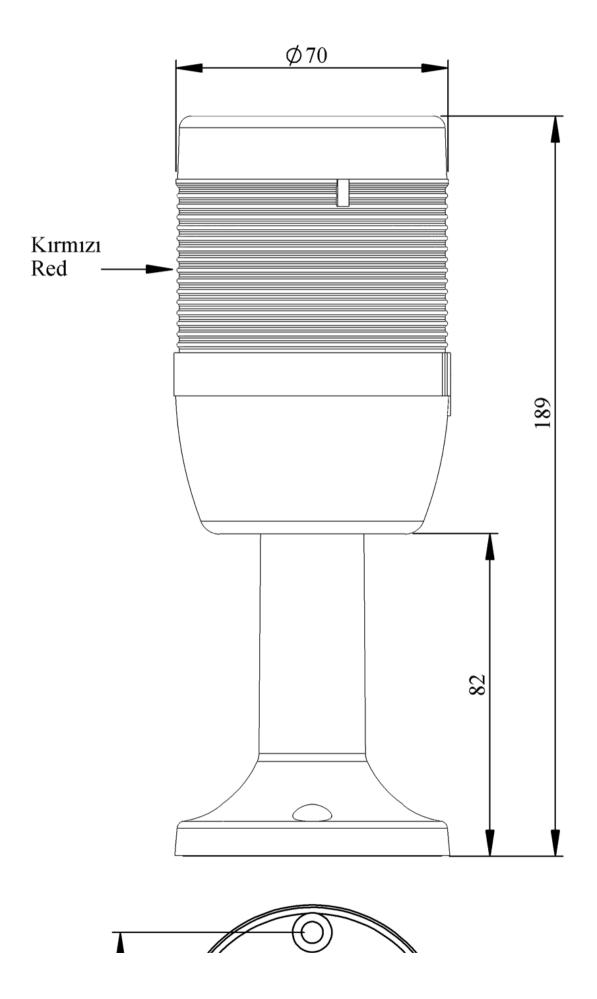

## 

| IK71F220XM01                  |                                                           |                             |
|-------------------------------|-----------------------------------------------------------|-----------------------------|
| Weight (Gross with<br>Carton) | Gr                                                        | 228                         |
| Bulb Type                     |                                                           | LED                         |
| Operational Frequency         |                                                           | 50 Hz                       |
| Operational Voltage           |                                                           | 220V AC                     |
| Product                       |                                                           | LED Tower 70mm              |
| Mounting                      |                                                           | 110mm Plastic Tube and Base |
| Color                         |                                                           | Single Level                |
| Illumination                  |                                                           | Flasher                     |
| Power Consumption             |                                                           | 1W                          |
| Operating Frequency           | On-Off/Hour                                               | 1 Hz                        |
| Insulation Voltage            | Ui                                                        | 300V                        |
| Operating Temperature         |                                                           | -25 °C /+70 °C              |
| Protection Degree             |                                                           | IP40                        |
| Cable Section                 |                                                           | 0,75-1,5 mm2                |
| Screw Torque                  |                                                           | 1,8Nm                       |
| Lampholder Type               |                                                           | BA15S                       |
| Production Time               |                                                           | 31.12.1899 00:00:00         |
| Serial                        |                                                           | IK Series                   |
| Electrical Life               | Min Hour                                                  | 10000                       |
| Specifications                | Heat resistant, clear vision Polycarbonate signal modules |                             |
|                               | Modular construction                                      |                             |
|                               | Easy wiring                                               |                             |
|                               | Variety of connection bases                               |                             |
| CE 🖁                          |                                                           |                             |